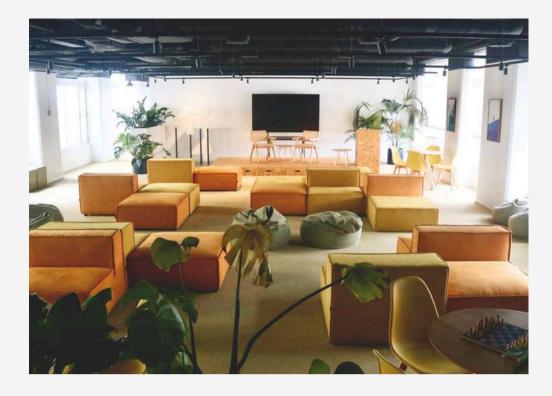

#### LOUNGE

A versatile space that can be used with its original setup, featuring bean bags and cubes, or rearranged with tables for more formal events. Includes an 85" large-screen TV and a complete sound system with amplifier and microphone (wired).

## LOUNGE Max. Capacity: 100 pax

Bean Β