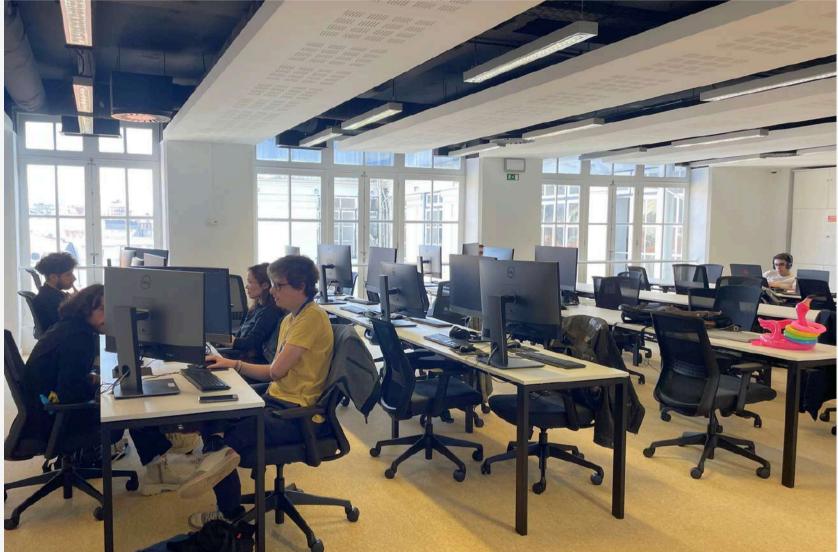

#### **CLUSTER 1 & CLUSTER 2**

Details upon request A cutting-edge cluster equipped with over 100 27" iMacs, making it the perfect setup for a wide variety of events. The same applies to Cluster 2, which features Dell PCs. Contact us to explore the possibilities these spaces can offer.

#### **CLUSTER 1 & CLUSTER 2**

Details upon request **Cluster 1** and **Cluster 2** are high-tech clusters **equipped with over 100 Dell PCs**, offering flexibility for a wide range of activities. Contact us to explore all possibilities.