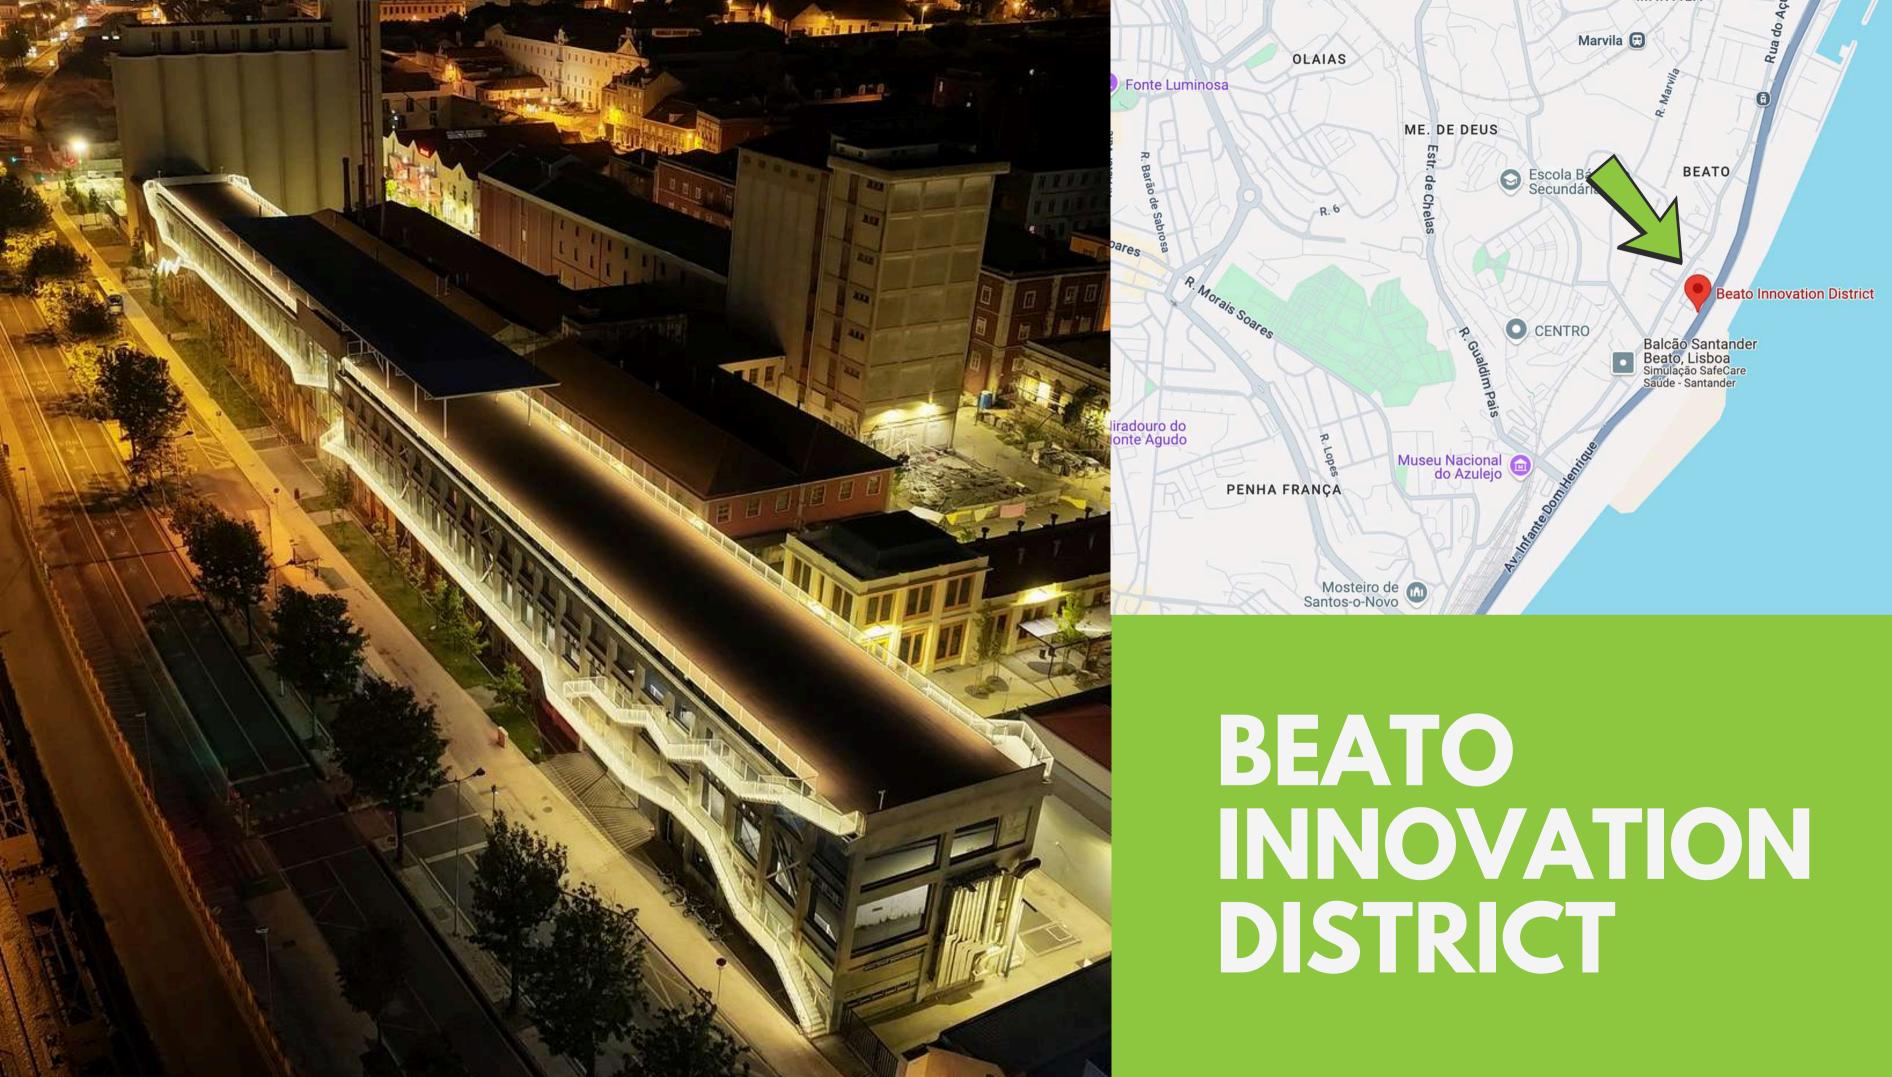

#### **LISBON – BEATO INNOVATION DISTRICT**

A vibrant, restored factory complex that merges innovation, technology, and culture. With stunning views of the Tagus River and the Beato area, this space fosters creativity and collaboration in the heart of Lisbon's rising tech scene.