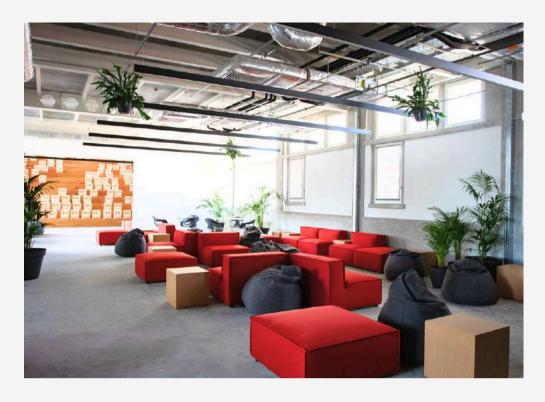

#### LOUNGE

A versatile space that can be used with its original setup, featuring bean bags and cubes, or rearranged with tables for more formal events. Includes an 85" large-screen TV and a complete sound system with amplifier and microphone (wired).

## LOUNGE Max. Capacity: 100 pax

Bean Β