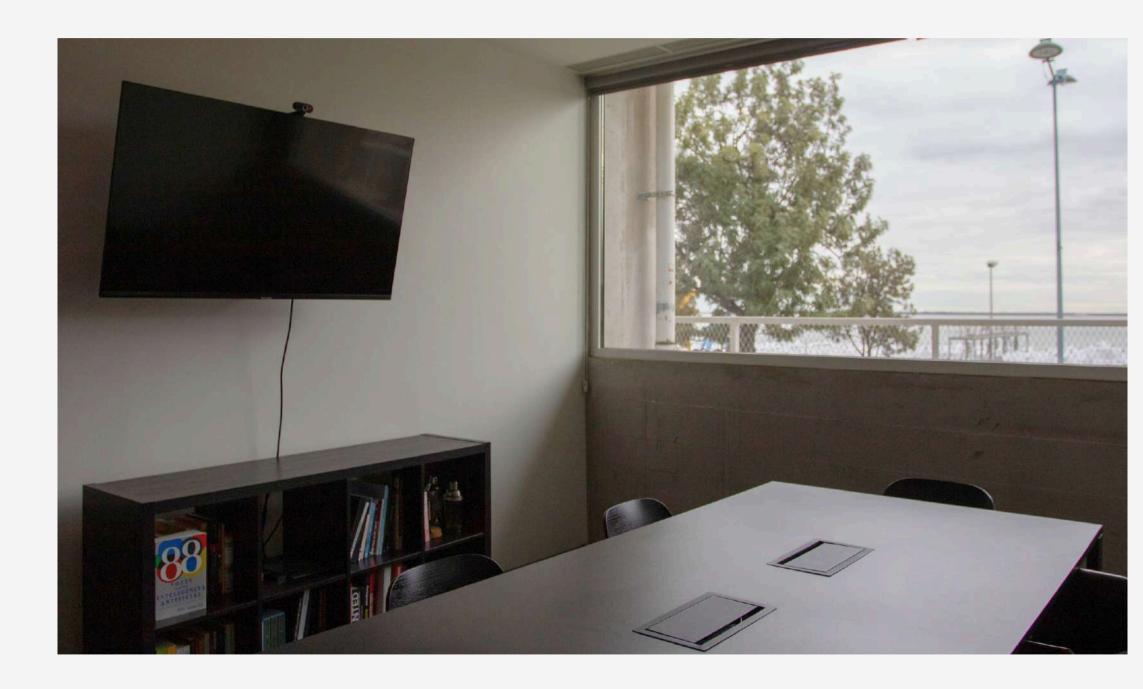

#### **MEETING ROOMS**

They are flexible spaces that can adapt to different needs and have previously served as dressing rooms, staff support, or even game rooms.

## **MEETING ROOM 1**

### Max. Capacity: 8 pax