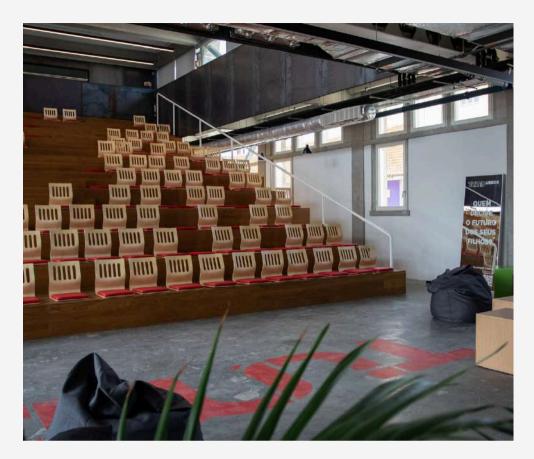

#### **AMPHITHEATER**

Our Amphitheater is an ideal space for **different talk formats**, designed to inspire creativity and engagement. It is equipped with an 85" largescreen TV and a complete sound system with amplifier and microphone (wired).

## AMPHITHEATER

### Max. Capacity: 120 pax