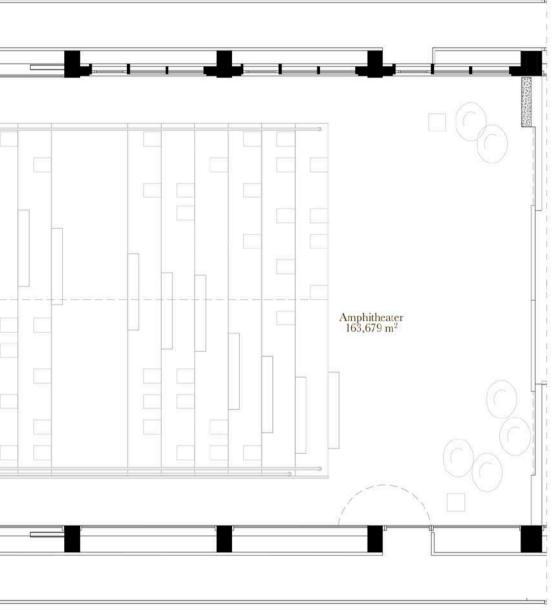

#### **AMPHITHEATER**

Our Amphitheater is an ideal space for **different talk formats**, designed to inspire creativity and engagement. It is equipped with an 85" largescreen TV and a complete sound system with amplifier and microphone (wired).

## AMPHITHEATER

### Max. Capacity: 120 pax