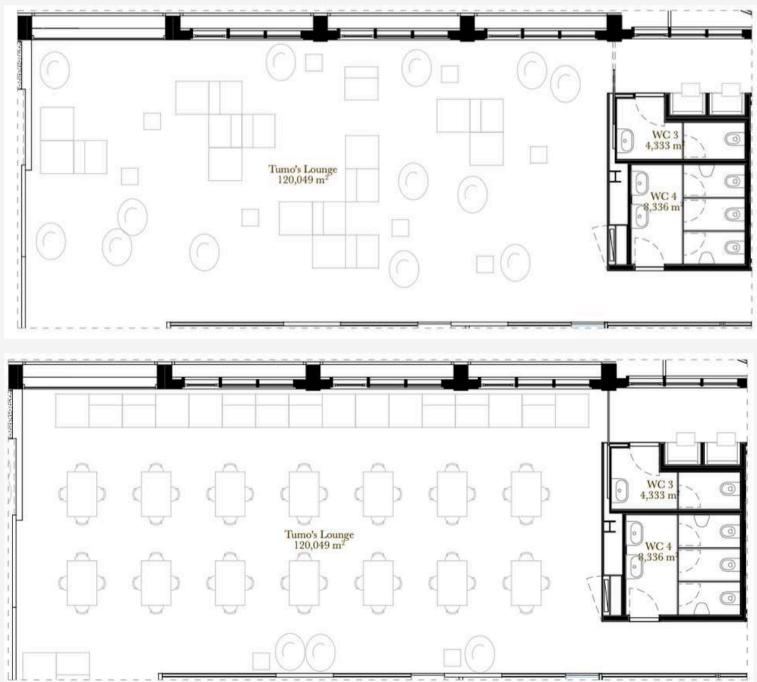

#### LOUNGE

A versatile space that can be used with its original setup, featuring bean bags and cubes, or rearranged with tables for more formal events. Includes an 85" large-screen TV and a complete sound system with amplifier and microphone (wired).

## LOUNGE Max. Capacity: 100 pax

Bean Β