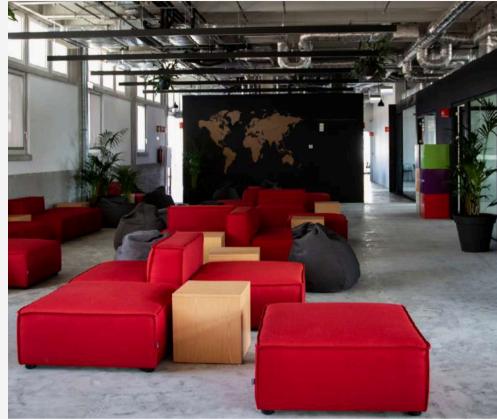

#### LOUNGE

A versatile space that can be used with its original setup, featuring bean bags and cubes, or rearranged with tables for more formal events. Includes an 85" large-screen TV and a complete sound system with amplifier and microphone (wired).

## LOUNGE Max. Capacity: 100 pax

Bean Β