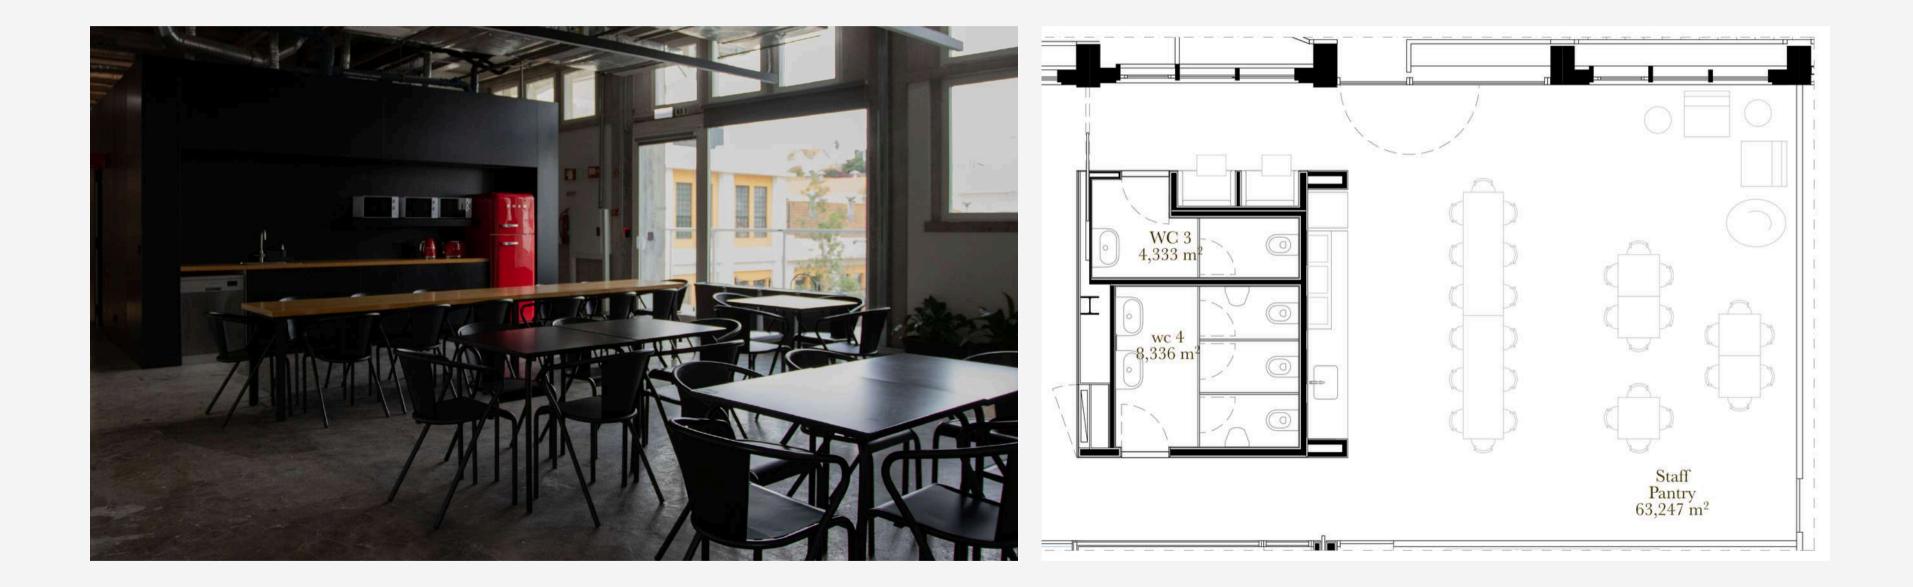

#### PANTRY

The Pantry offers all the necessary conditions for catering work or even as a place for meals to be served.

## **PANTRY** Max. Capacity: 32