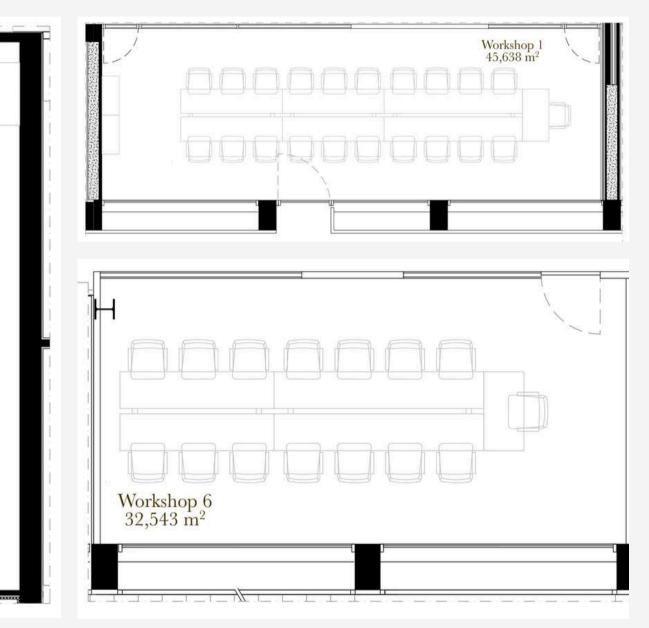

#### WORKSHOP 6

It is ideal for larger workshops or meetings, equipped with a TV and electrical outlets, allowing all participants to connect their laptops.

### **WORKSHOP ROOMS**

|  | . D |
|--|-----|
|  |     |
|  |     |
|  |     |