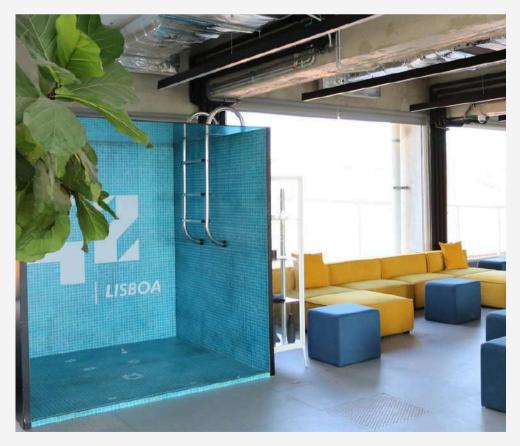

#### **42 LISBOA**

42 Lisboa is where innovation meets collaboration. With flexible, tech-driven spaces designed for hackathons, workshops, and conferences, it's the perfect venue to inspire creativity and foster networking. Located in the Beato neighbourhood, it offers a dynamic environment to bring ideas to life and connect with a vibrant community.

## **42 LISBOA FACILITIES A PLACE THAT BREATHES INNOVATION AND DISRUPTION.**