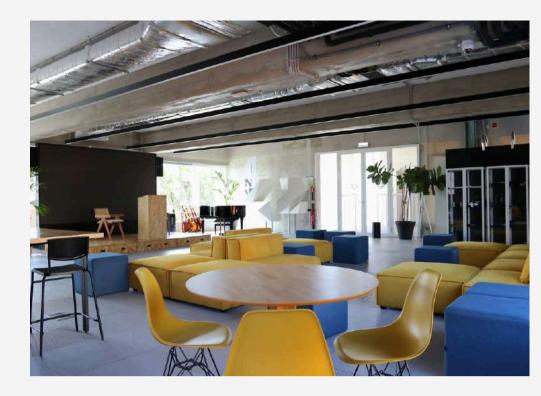

#### LOUNGE

A versatile space that can be used with its original setup, featuring bean bags and cubes, or rearranged with tables for more formal events. Includes an 85" large-screen TV and a complete sound system with amplifier and microphone (wired).

## LOUNGE Max. Capacity: 100 pax

Bean Β