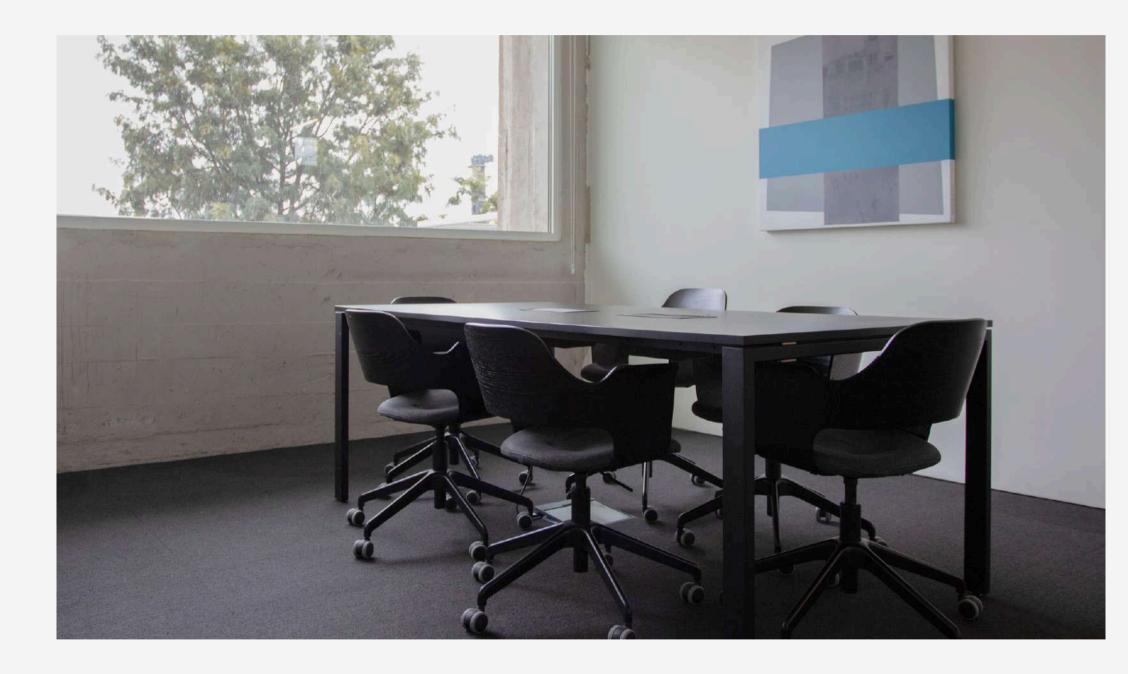

#### **MEETING ROOMS**

They are flexible spaces that can adapt to different needs and have previously served as dressing rooms, staff support, or even game rooms.

### Max. Capacity: 8 pax