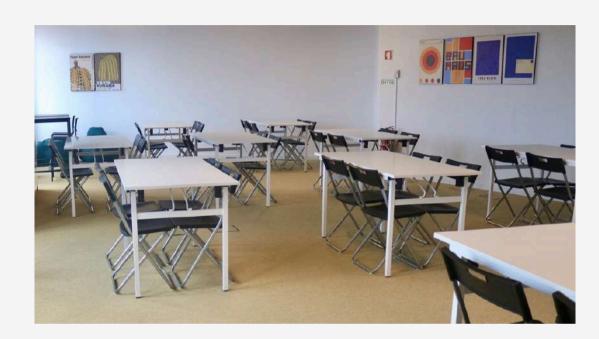

#### WORKSHOP ROOM

It is the **ideal space** for **workshops and team-building activities**. With tables and chairs available, the room can be **arranged to suit different event needs**. Centrally located in Porto, this **spacious venue** might be just what you're looking for. Includes an 85" largescreen TV and a complete audio setup, with an amplifier and a wired microphone.

# **WORKSHOP ROOM**

Max. Capacity: 80