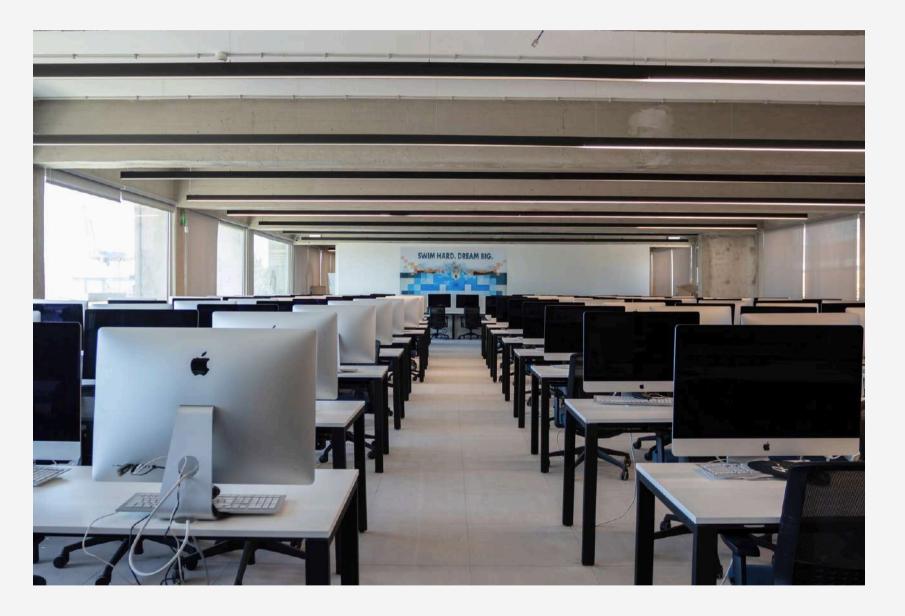

#### **CLUSTER 1 & CLUSTER 2**

Details upon request A cutting-edge cluster equipped with over 100 27" iMacs, making it the perfect setup for a wide variety of events. The same applies to Cluster 2, which features Dell PCs. Contact us to explore the possibilities these spaces can offer.

# CLUSTERS 1 & 2

## CLUSTERS 1 & 2

### Details upon request