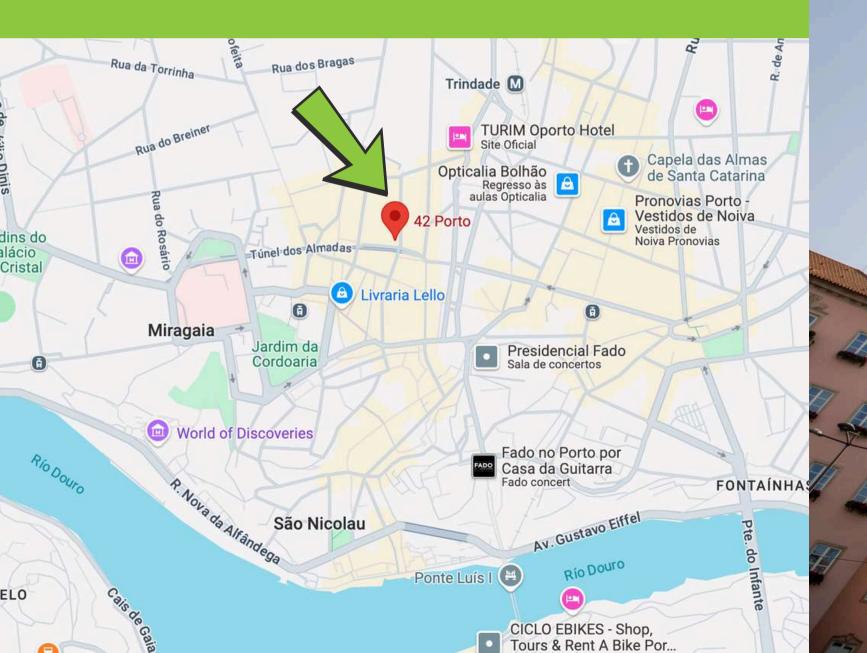

#### **PORTO – RUA DA PICARIA**

Centrally located in the historic heart of Porto, this venue blends the charm of the city with modern amenities. Perfect for intimate gatherings, corporate events, or workshops, offering easy access to Porto's cultural and historical landmarks.

# RUA DA PICARIA PORTO CITY CENTER