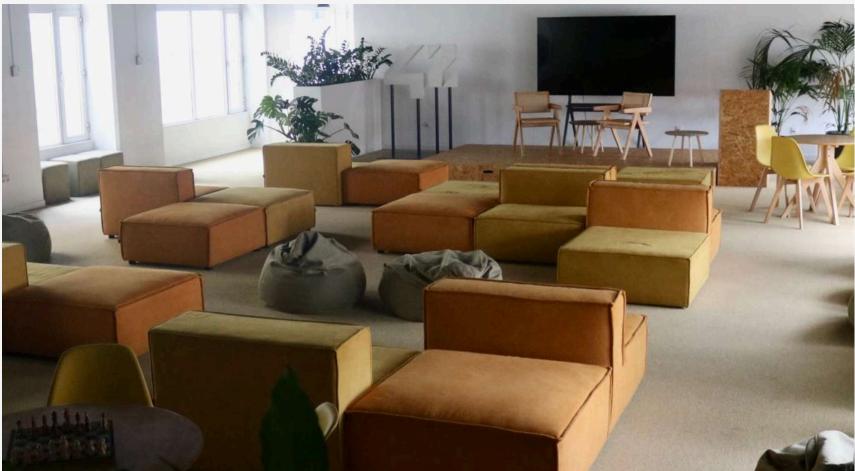

#### LOUNGE

A versatile space that can be used with its original setup, featuring bean bags and cubes, or rearranged with tables for more formal events. Includes an 85" large-screen TV and a complete sound system with amplifier and microphone (wired).

## LOUNGE Max. Capacity: 100 pax

Bean Β