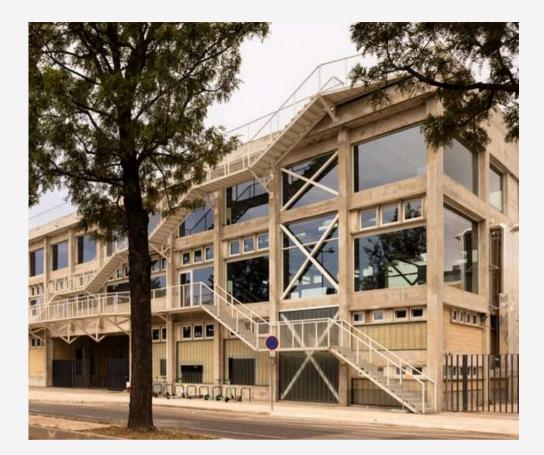

#### **LISBON – BEATO INNOVATION DISTRICT**

A vibrant, restored factory complex that merges innovation, technology, and culture. With stunning views of the Tagus River and the Beato area, this space fosters creativity and collaboration in the heart of Lisbon's rising tech scene.

#### **42 LISBOA**

42 Lisboa is where innovation meets collaboration. With flexible, tech-driven spaces designed for hackathons, workshops, and conferences, it's the perfect venue to inspire creativity and foster networking. Located in the Beato neighbourhood, it offers a dynamic environment to bring ideas to life and connect with a vibrant community.