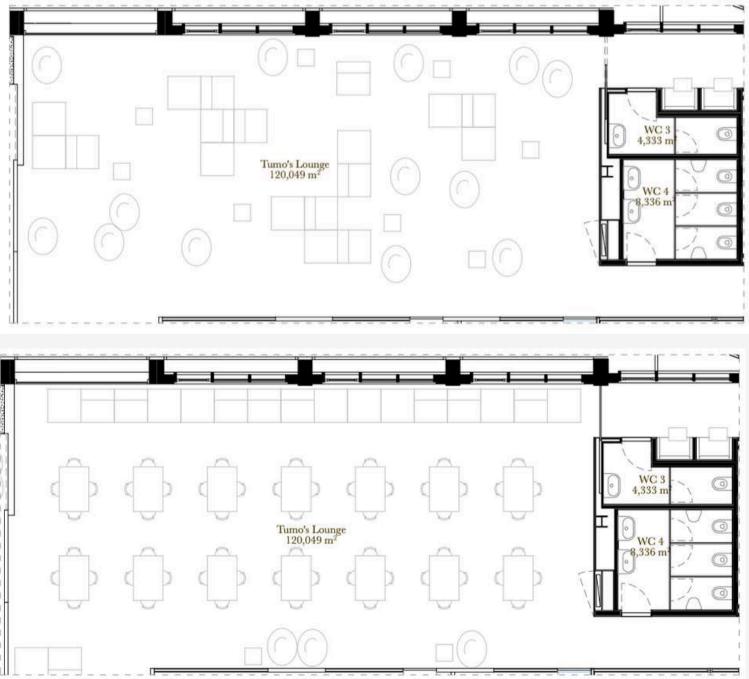

#### LOUNGE

A versatile space that can be used with its original setup, featuring bean bags and cubes, or rearranged with tables for more formal events. Includes an 85" large-screen TV and a complete sound system with amplifier and microphone (wired).

## LOUNGE Max. Capacity: 100 pax

Bean Β