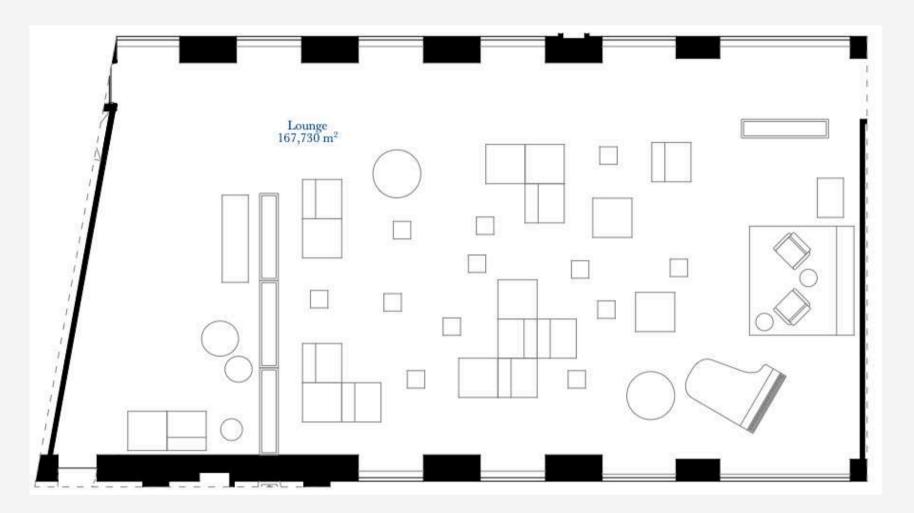

## LOUNGE Max. Capacity: 100 pax

Bean Β

## LOUNGE Max. Capacity: 100

Bean Bags

Tables & chairs