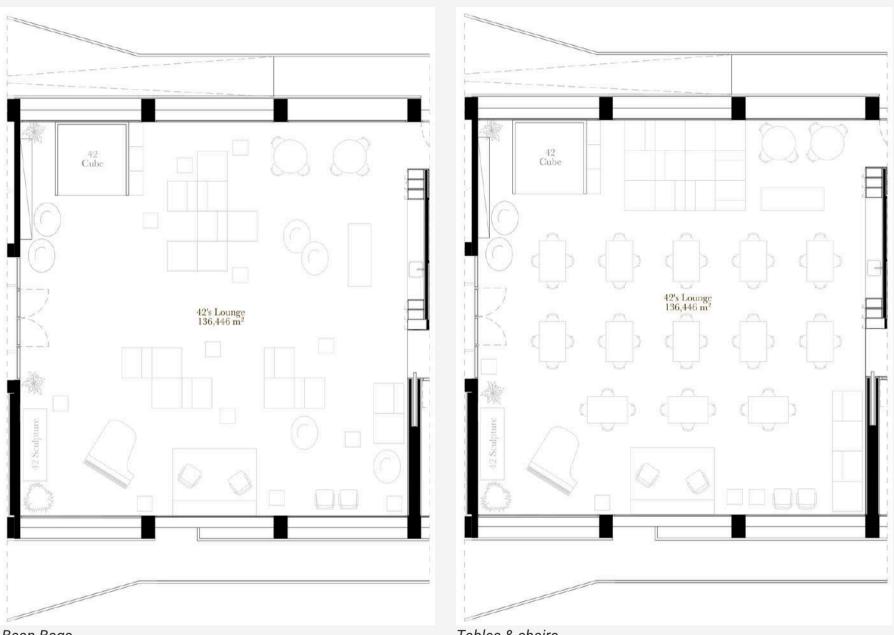

#### LOUNGE

A versatile space that can be used with its original setup, featuring bean bags and cubes, or rearranged with tables for more formal events. Includes an 85" large-screen TV and a complete sound system with amplifier and microphone (wired).

## LOUNGE Max. Capacity: 100 pax

Bean Β

## LOUNGE Max. Capacity: 100

Bean Bags

Tables & chairs