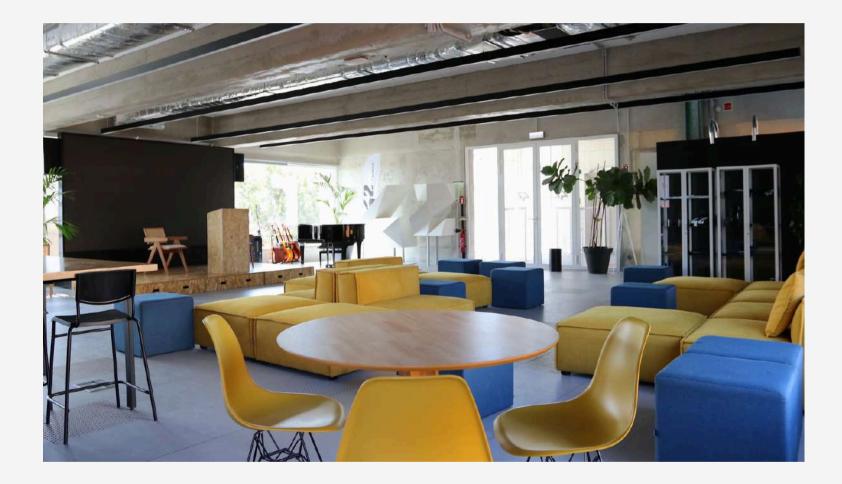

#### LOUNGE

A **versatile space**, the lounge is furnished with bean bags and can easily accommodate chairs and even tables to suit different event formats. It is equipped with a 3 x 2.5m LED wall, a sound system, and a grand piano, adding a touch of elegance to the room.

## LOUNGE Max. Capacity: 100

Bean Bags

Tables & chairs