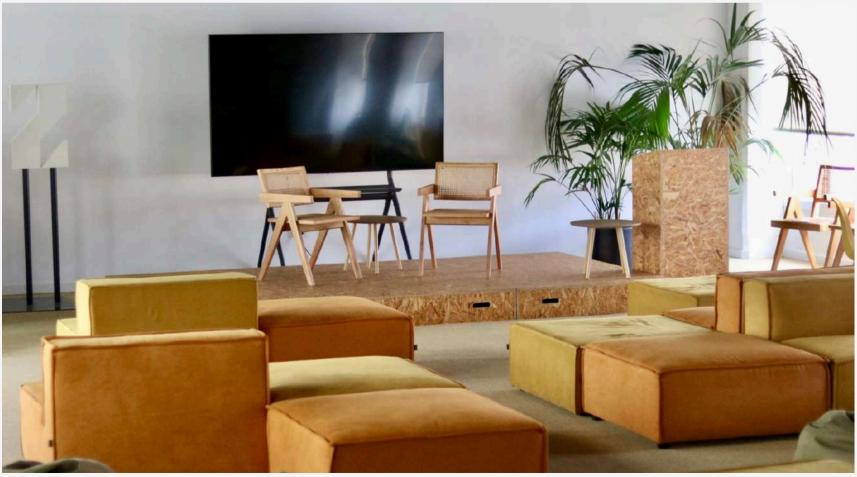

#### LOUNGE

A versatile space that can be used with its original setup, featuring bean bags and cubes, or rearranged with tables for more formal events. Includes an 85" large-screen TV and a complete sound system with amplifier and microphone (wired).

## LOUNGE Max. Capacity: 100 pax

Bean Β