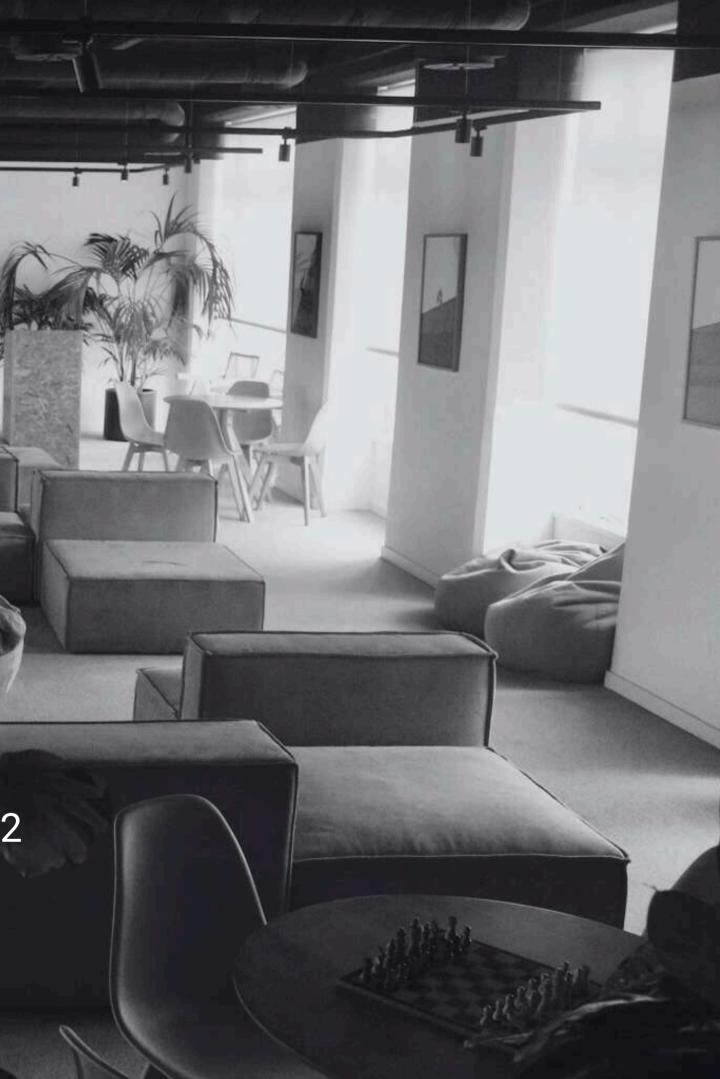

#### LOUNGE

A versatile space that can be used with its original setup, featuring bean bags and cubes, or rearranged with tables for more formal events. Includes an 85" large-screen TV and a complete sound system with amplifier and microphone (wired).

## LOUNGE Max. Capacity: 100 pax

Bean Β

#### LOUNGE

A **versatile space**, the lounge is furnished with bean bags and can easily accommodate chairs and even tables to suit different event formats. It is equipped with a 3 x 2.5m LED wall, a sound system, and a grand piano, adding a touch of elegance to the room.

## LOUNGE Max. Capacity: 100

Bean Bags

Tables & chairs