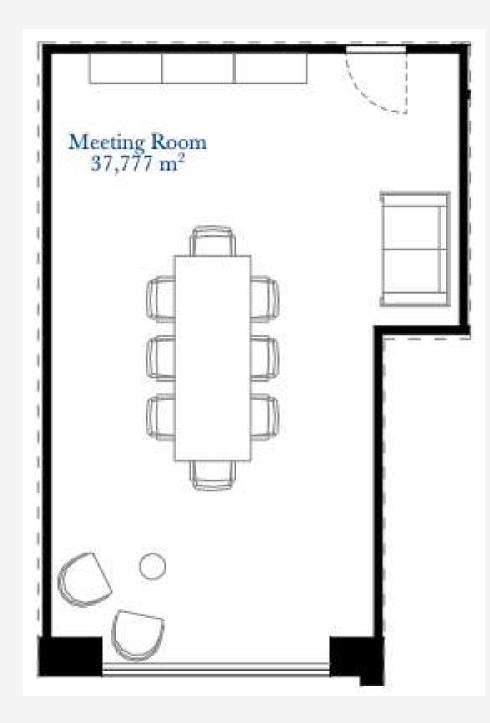

#### **MEETING ROOMS**

They are flexible spaces that can adapt to different needs and have previously served as dressing rooms, staff support, or even game rooms.

## **MEETING ROOM 1**

### Max. Capacity: 8 pax