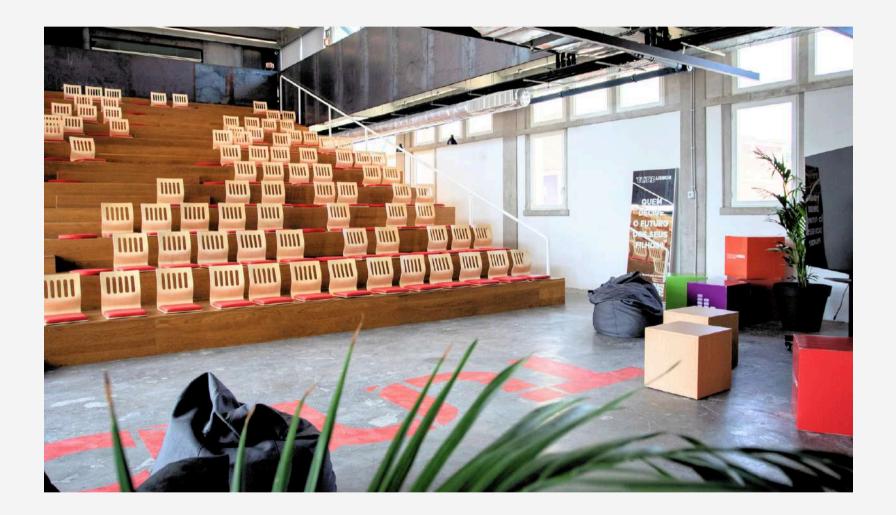

#### **AMPHITHEATER**

Our Amphitheater is an ideal space for **different talk formats**, designed to inspire creativity and engagement. It is equipped with an 85" largescreen TV and a complete sound system with amplifier and microphone (wired).

## AMPHITHEATER

### Max. Capacity: 120 pax