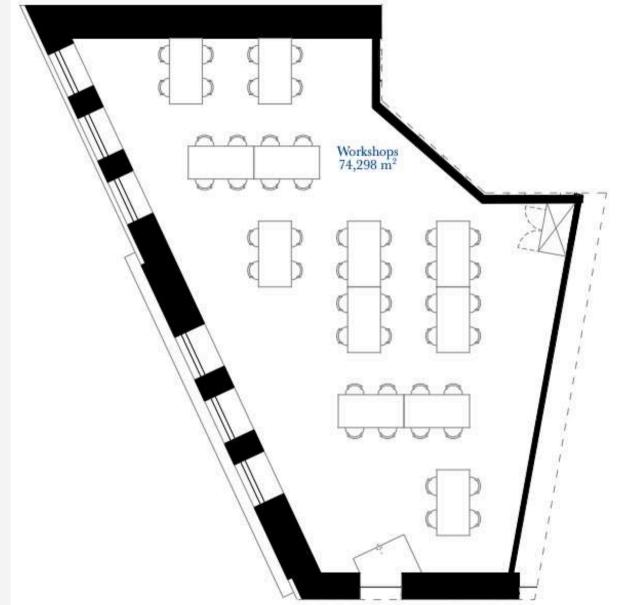

g activities**. With tables and chairs available, the room can be **arranged to suit different event needs**. Centrally located in Porto, this **spacious venue** might be just what you're looking for. Includes an 85" largescreen TV and a complete audio setup, with an amplifier and a wired microphone.

#### **MEETING ROOM**

Our Meeting Room is perfect for an **exclusive group conference**. It offers **privacy and all the necessary equipment** to meet with teams in comfort.

#### **CLUSTER 1 & CLUSTER 2**

Details upon request **Cluster 1** and **Cluster 2** are high-tech clusters **equipped with over 100 Dell PCs**, offering flexibility for a wide range of activities. Contact us to explore all possibilities.

## **LOUNGE** Max. Capacity: 80









# **WORKSHOP ROOM**

Max. Capacity: 80







## **MEETING ROOM**

Max. Capacity: 12





## CLUSTERS 1 & 2

### Details upon request

















# CREATE, CONNECT, AND INNOVATE IN SPACES DESIGNED FOR INSPIRATION AND COLLABORATION

REACH OUT TO US TUMO // Rental Spaces: admin@tumo.pt 42 Lisboa e Porto // Rental Spaces: admin@42portugal.pt



# TUMPORTUGAL