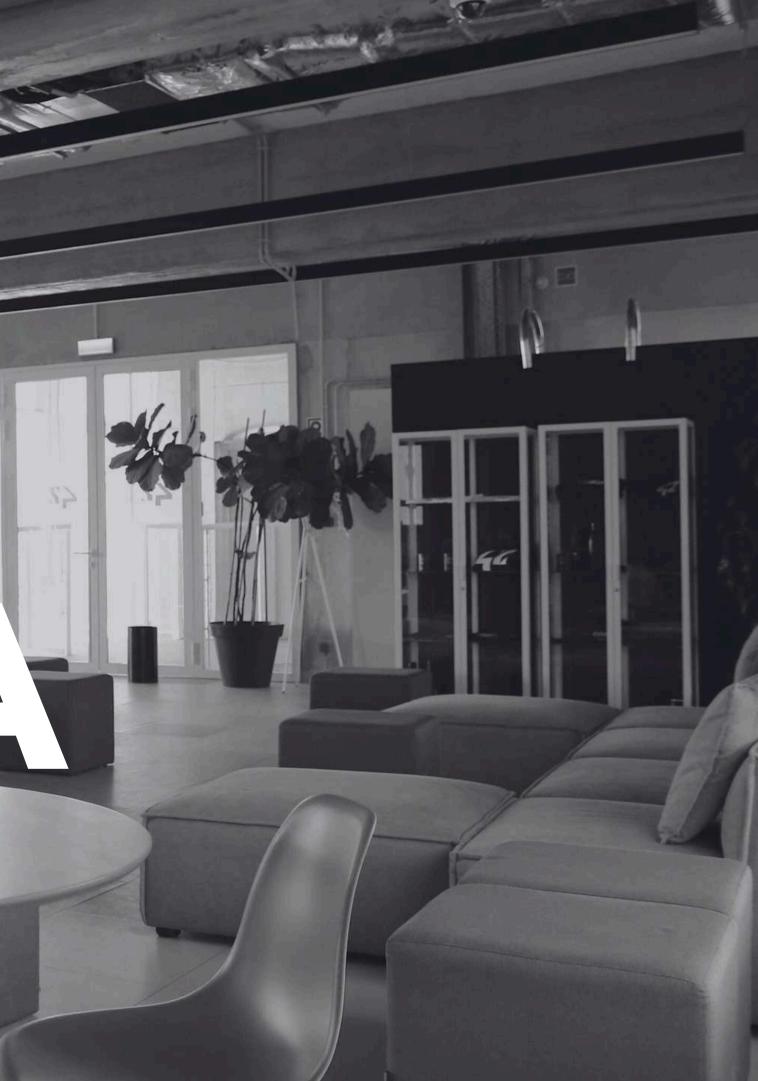

#### LOUNGE

A versatile space that can be used with its original setup, featuring bean bags and cubes, or rearranged with tables for more formal events. Includes an 85" large-screen TV and a complete sound system with amplifier and microphone (wired).

## LOUNGE Max. Capacity: 100 pax

Bean Β