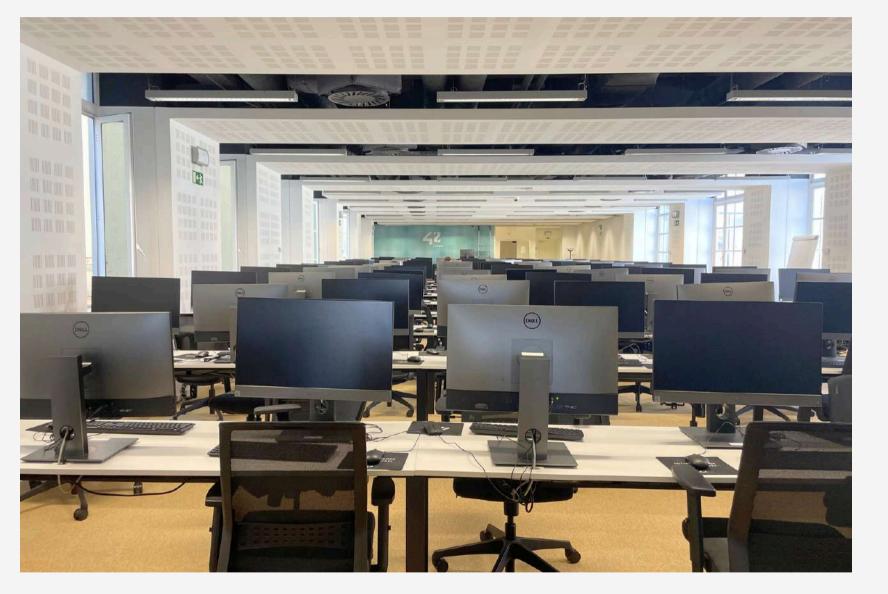

#### **CLUSTER 1 & CLUSTER 2**

Details upon request A cutting-edge cluster equipped with over 100 27" iMacs, making it the perfect setup for a wide variety of events. The same applies to Cluster 2, which features Dell PCs. Contact us to explore the possibilities these spaces can offer.

#### **CLUSTER 1 & CLUSTER 2**

Details upon request **Cluster 1** and **Cluster 2** are high-tech clusters **equipped with over 100 Dell PCs**, offering flexibility for a wide range of activities. Contact us to explore all possibilities.