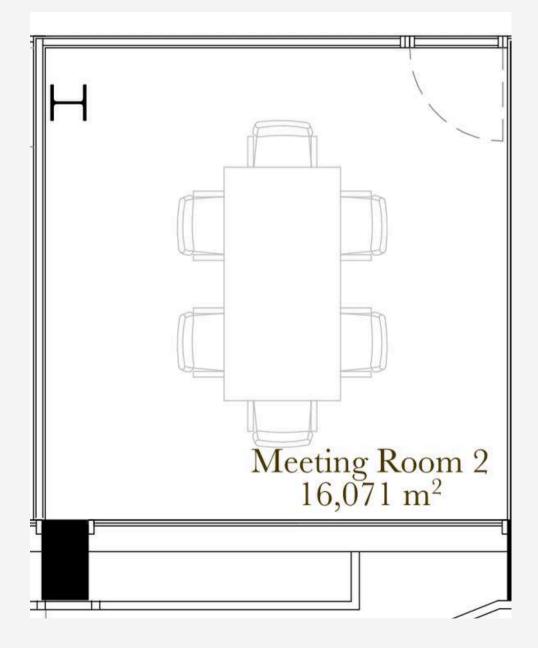

#### **MEETING ROOMS**

They are flexible spaces that can adapt to different needs and have previously served as dressing rooms, staff support, or even game rooms.

### Max. Capacity: 8 pax