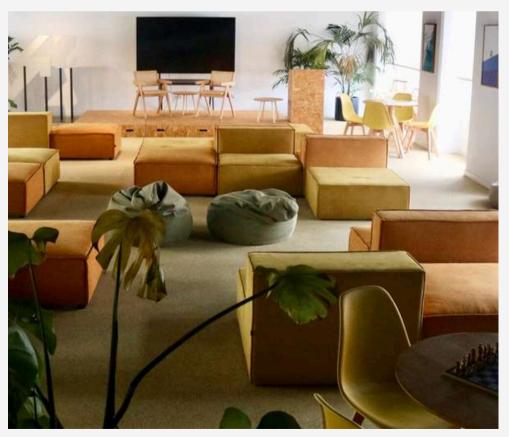

#### LOUNGE

Located on the 3rd floor, the Lounge offers a **cozy and versatile space** that adapts to **your event's needs**. The inviting bean bags create a welcoming atmosphere. The layout can **easily be transformed** with chairs and tables **to suit more formal gatherings**. Features an 85" large-screen TV and a comprehensive sound system with an amplifier and wired microphone.

## **LOUNGE** Max. Capacity: 80