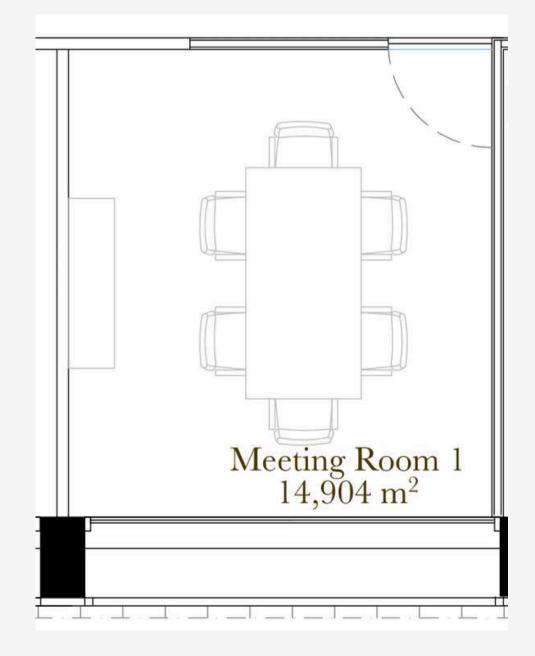

OMS**

They are flexible spaces that can adapt to different needs and have previously served as dressing rooms, staff support, or even game rooms.

#### **MUSIC STUDIO**

Our studio was designed with top practices to ensure an exceptional sound experience and is equipped with leading musical instruments.

#### PANTRY

The Pantry offers all the necessary conditions for catering work or even as a place for meals to be served.

#### WORKSHOP 1, 2, 4 & 5

The Workshop rooms are equipped with the latest iMacs, inspiring creativity and innovation in every session.

## AMPHITHEATER

### Max. Capacity: 120 pax







## LOUNGE Max. Capacity: 100 pax







Bean Β

### **WORKSHOP ROOMS**



|  | . D |
|--|-----|
|  |     |
|  |     |
|  |     |



## **MEETING ROOM 1**

### Max. Capacity: 8 pax





### Max. Capacity: 8 pax





# MOX Consoity: TPC







## **PANTRY** Max. Capacity: 32



# Lounge // Cluster 1 & 2





## **42 LISBOA FACILITIES A PLACE THAT BREATHES INNOVATION AND DISRUPTION.**

#### LOUNGE

A **versatile space**, the lounge is furnished with bean bags and can easily accommodate chairs and even tables to suit different event formats. It is equipped with a 3 x 2.5m LED wall, a sound system, and a grand piano, adding a touch of elegance to the room.

#### **CLUSTER 1 & CLUSTER 2**

Details upon request A cutting-edge cluster equipped with over 100 27" iMacs, making it the perfect setup for a wide variety of events. The same applies to Cluster 2, which features Dell PCs. Contact us to explore the possibilities these spaces can offer.

## LOUNGE Max. Capacity: 100