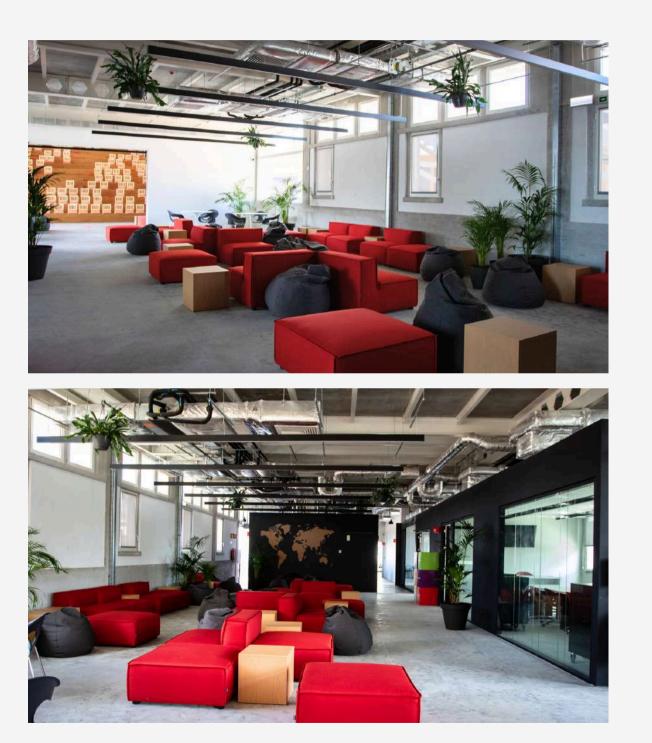

#### LOUNGE

A versatile space that can be used with its original setup, featuring bean bags and cubes, or rearranged with tables for more formal events. Includes an 85" large-screen TV and a complete sound system with amplifier and microphone (wired).

## LOUNGE Max. Capacity: 100 pax

Bean Β