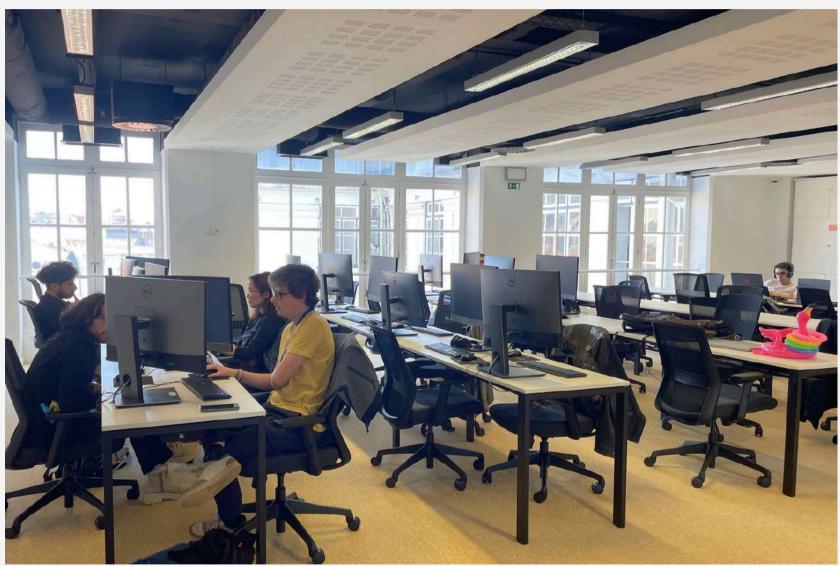

#### **CLUSTER 1 & CLUSTER 2**

Details upon request

A cutting-edge cluster equipped with over 100 27" iMacs, making it the perfect setup for a wide variety of events. The same applies to Cluster 2, which features Dell PCs. Contact us to explore the possibilities these spaces can offer.

# CLUSTERS 1 & 2

# Details upon request