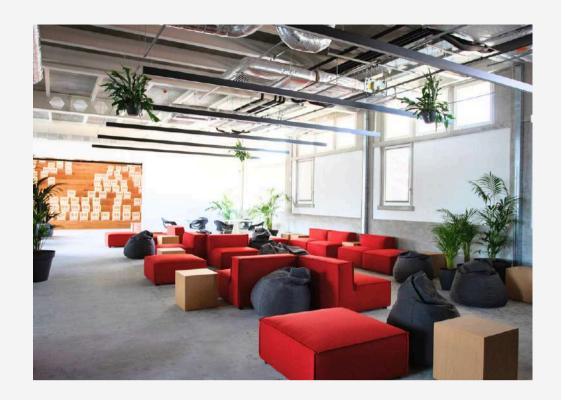

#### **LOUNGE**

A versatile space that can be used with its original setup, featuring bean bags and cubes, or rearranged with tables for more formal events. Includes an 85" large-screen TV and a complete sound system with amplifier and microphone (wired).

# **LOUNGE**

Max. Capacity: 100 pax