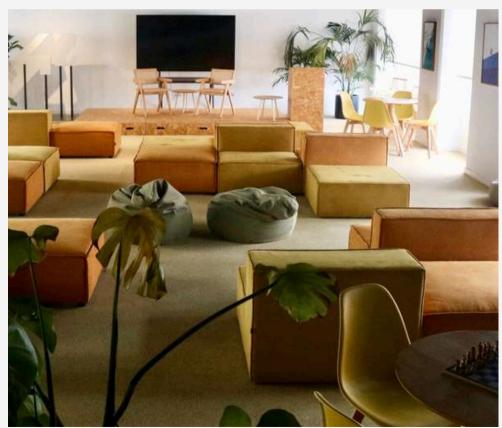

#### **LOUNGE**

A versatile space that can be used with its original setup, featuring bean bags and cubes, or rearranged with tables for more formal events. Includes an 85" large-screen TV and a complete sound system with amplifier and microphone (wired).

# **LOUNGE**

Max. Capacity: 100 pax

#### **LOUNGE**

A **versatile space**, the lounge is furnished with bean bags and can easily accommodate chairs and even tables **to suit different event formats**. It is equipped with a **3 x 2.5m LED wall**, a **sound system**, and a **grand piano**, adding a touch of elegance to the room.