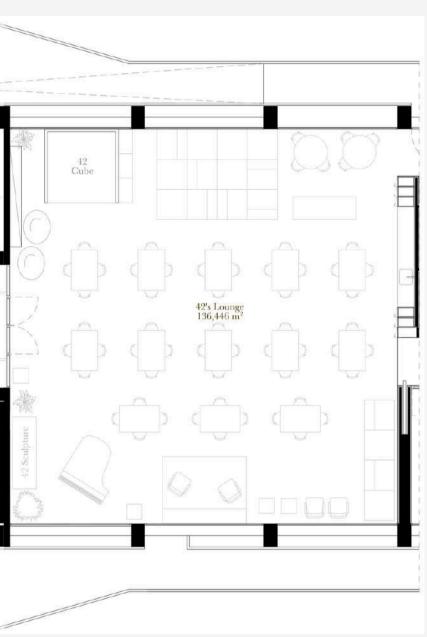

#### LOUNGE

Located on the 3rd floor, the Lounge offers a cozy and versatile space that adapts to your event's needs. The inviting bean bags create a welcoming atmosphere. The layout can easily be transformed with chairs and tables to suit more formal gatherings. Features an 85" large-screen TV and a comprehensive sound system with an amplifier and wired microphone.

# **LOUNGE**