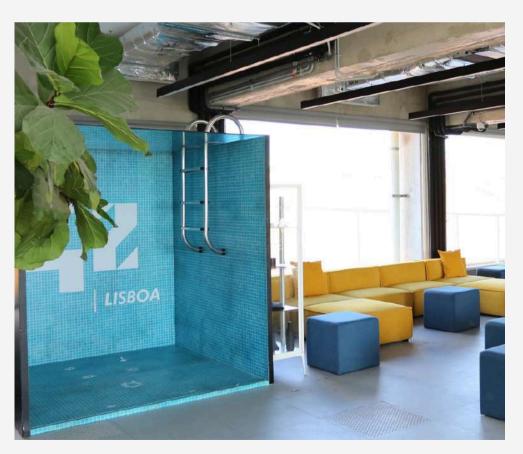

### **42 LISBOA**

42 Lisboa is where innovation meets collaboration. With flexible, tech-driven spaces designed for hackathons, workshops, and conferences, it's the perfect venue to inspire creativity and foster networking. Located in the Beato neighbourhood, it offers a dynamic environment to bring ideas to life and connect with a vibrant community.