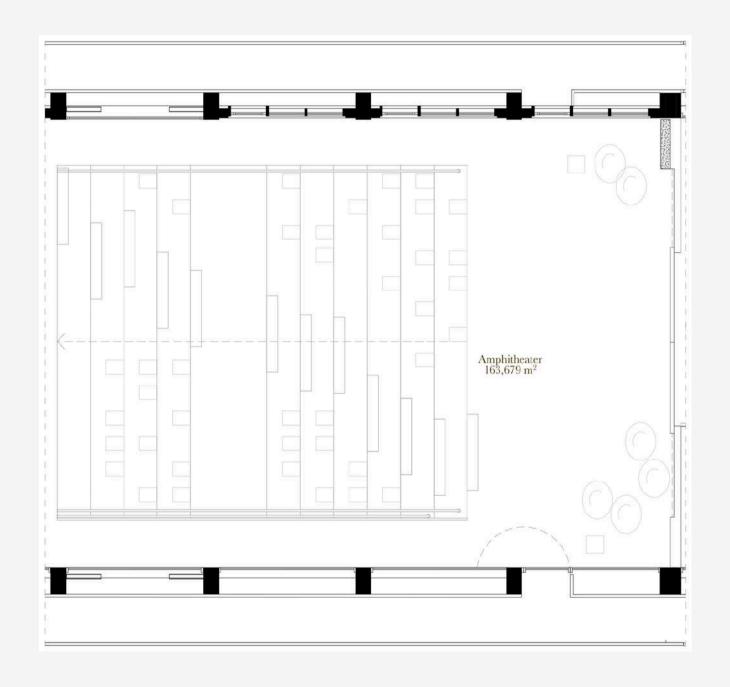

#### **AMPHITHEATER**

Our Amphitheater is an ideal space for **different talk formats**, designed to inspire **creativity and engagement**. It is equipped with an **85" large-screen TV** and a **complete sound system** with amplifier and microphone (wired).

## **AMPHITHEATER**

Max. Capacity: 120 pax