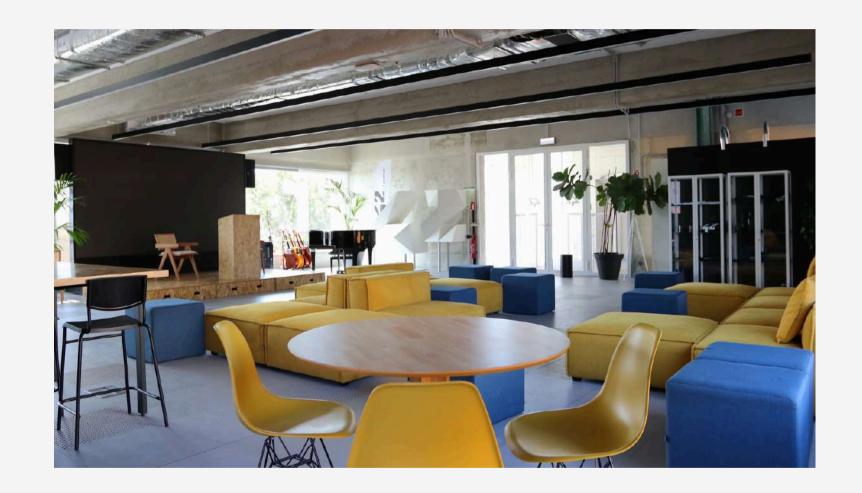

#### **LOUNGE**

A **versatile space**, the lounge is furnished with bean bags and can easily accommodate chairs and even tables **to suit different event formats**. It is equipped with a **3 x 2.5m LED wall**, a **sound system**, and a **grand piano**, adding a touch of elegance to the room.