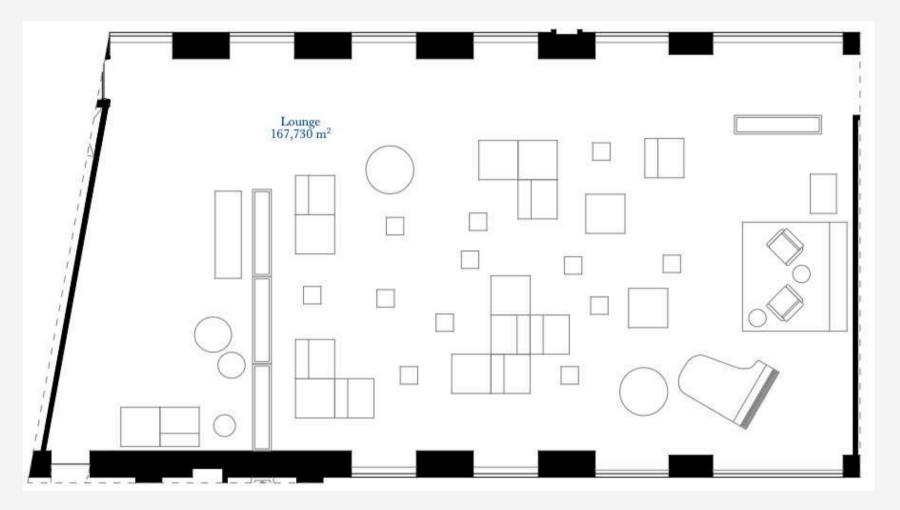

# **LOUNGE**

Max. Capacity: 100 pax

#### **LOUNGE**

A **versatile space**, the lounge is furnished with bean bags and can easily accommodate chairs and even tables **to suit different event formats**. It is equipped with a **3 x 2.5m LED wall**, a **sound system**, and a **grand piano**, adding a touch of elegance to the room.