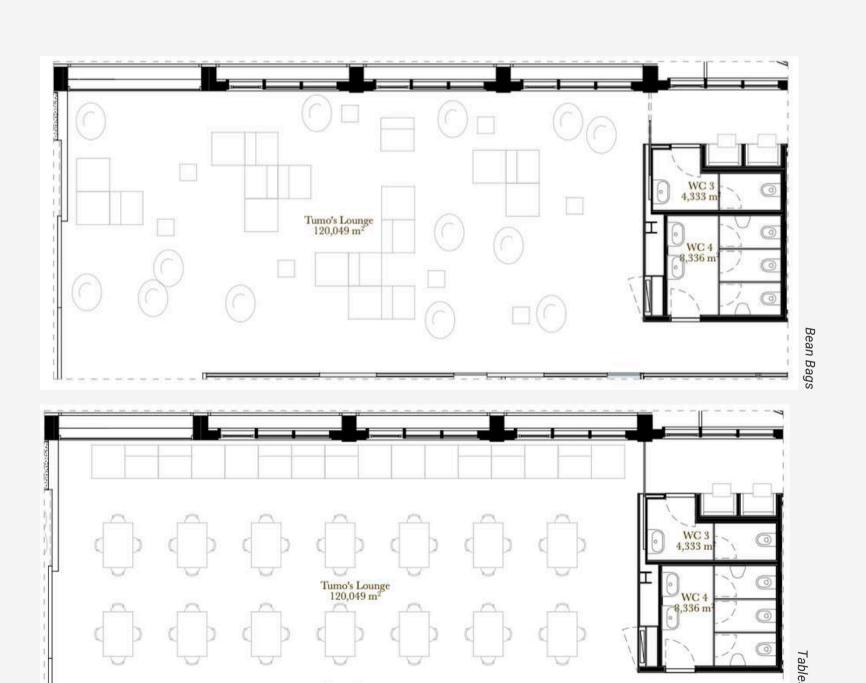

#### **LOUNGE**

A versatile space that can be used with its original setup, featuring bean bags and cubes, or rearranged with tables for more formal events. Includes an 85" large-screen TV and a complete sound system with amplifier and microphone (wired).

# **LOUNGE**

Max. Capacity: 100 pax