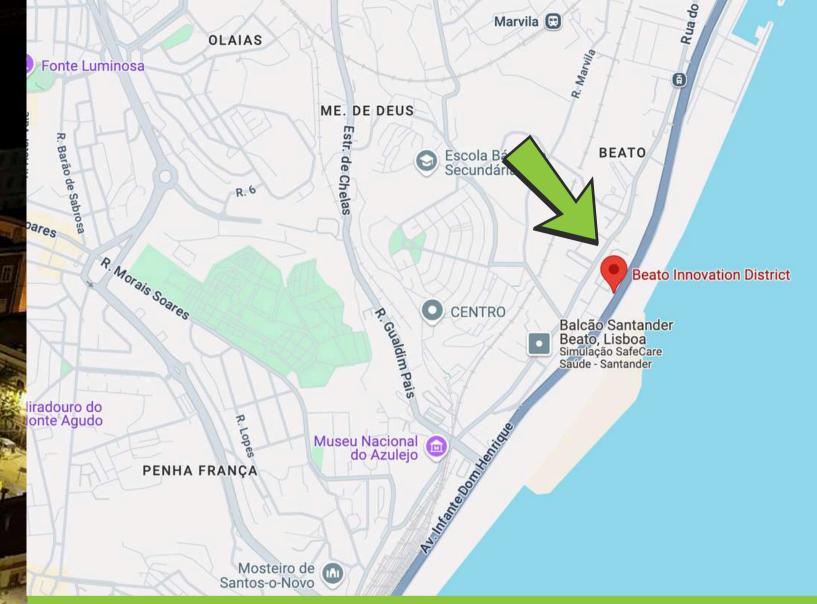

#### **LISBON – BEATO INNOVATION DISTRICT**

A vibrant, restored factory complex that merges innovation, technology, and culture. With stunning views of the Tagus River and the Beato area, this space fosters creativity and collaboration in the heart of Lisbon's rising tech scene.

# BEATO INNOVATION DISTRICT