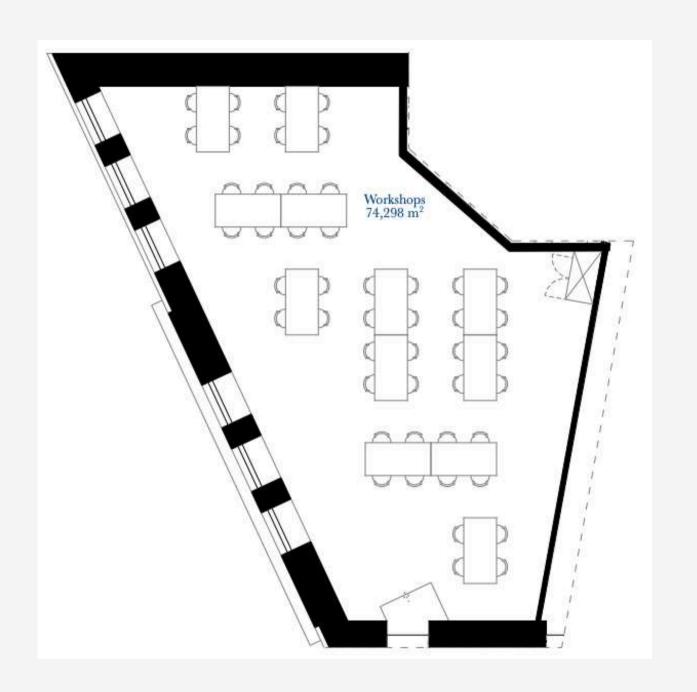

# **WORKSHOP ROOMS**

#### **WORKSHOP ROOM**

It is the ideal space for workshops and team-building activities. With tables and chairs available, the room can be arranged to suit different event needs. Centrally located in Porto, this spacious venue might be just what you're looking for. Includes an 85" large-screen TV and a complete audio setup, with an amplifier and a wired microphone.