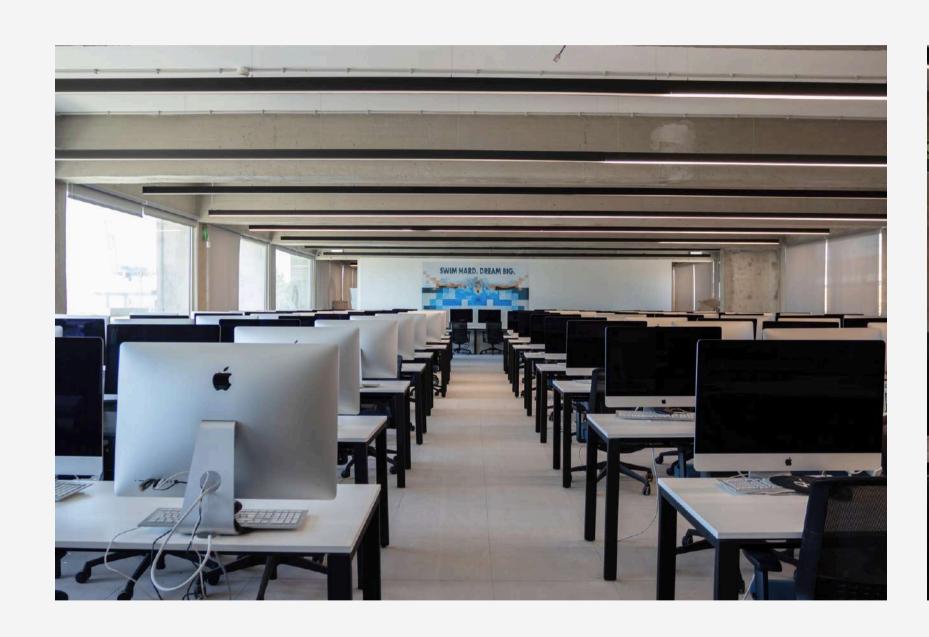

#### **CLUSTER 1 & CLUSTER 2**

Details upon request

A cutting-edge cluster equipped with over 100 27" iMacs, making it the perfect setup for a wide variety of events. The same applies to Cluster 2, which features Dell PCs. Contact us to explore the possibilities these spaces can offer.

#### **CLUSTER 1 & CLUSTER 2**

Details upon request

Cluster 1 and Cluster 2 are high-tech clusters equipped with over 100 Dell PCs, offering flexibility for a wide range of activities.

Contact us to explore all possibilities.