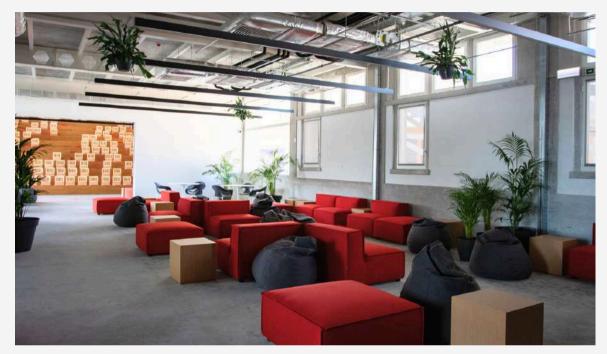

#### **LOUNGE**

A versatile space that can be used with its original setup, featuring bean bags and cubes, or rearranged with tables for more formal events. Includes an 85" large-screen TV and a complete sound system with amplifier and microphone (wired).

# **LOUNGE**

Max. Capacity: 100 pax