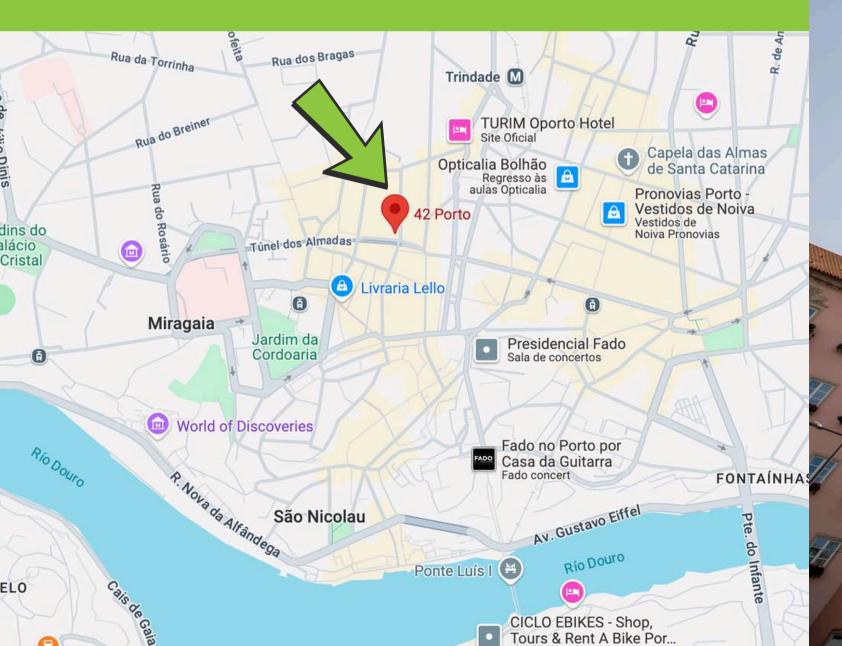

#### **PORTO – RUA DA PICARIA**

Centrally located in the historic heart of Porto, this venue blends the charm of the city with modern amenities. Perfect for intimate gatherings, corporate events, or workshops, offering easy access to Porto's cultural and historical landmarks.

# RUA DA PICARIA PORTO CITY CENTER

#### **42 PORTO**

42 Porto offers a perfect blend of modern technology and rich cultural heritage. Its state-of-the-art facilities are ideal for hackathons, industry meetups, and workshops. Centrally located in Porto, the venue provides an inspiring atmosphere where innovation and tradition combine seamlessly.