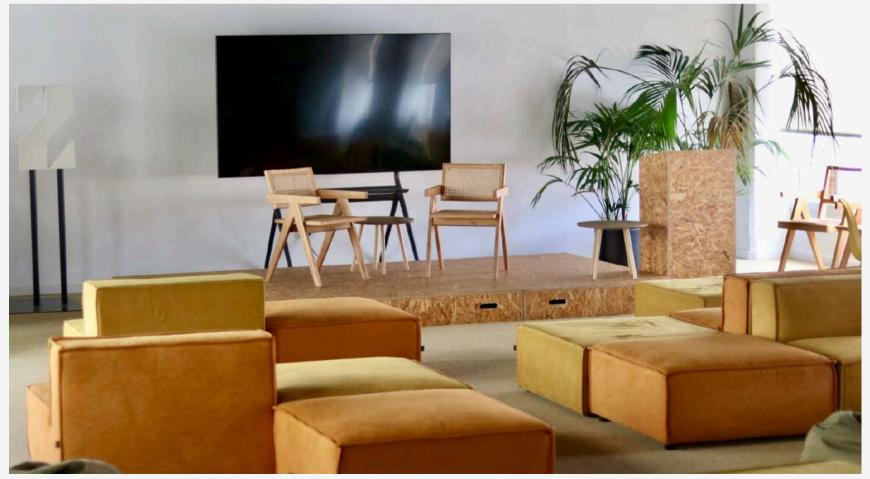

#### **LOUNGE**

A **versatile space**, the lounge is furnished with bean bags and can easily accommodate chairs and even tables **to suit different event formats**. It is equipped with a **3 x 2.5m LED wall**, a **sound system**, and a **grand piano**, adding a touch of elegance to the room.