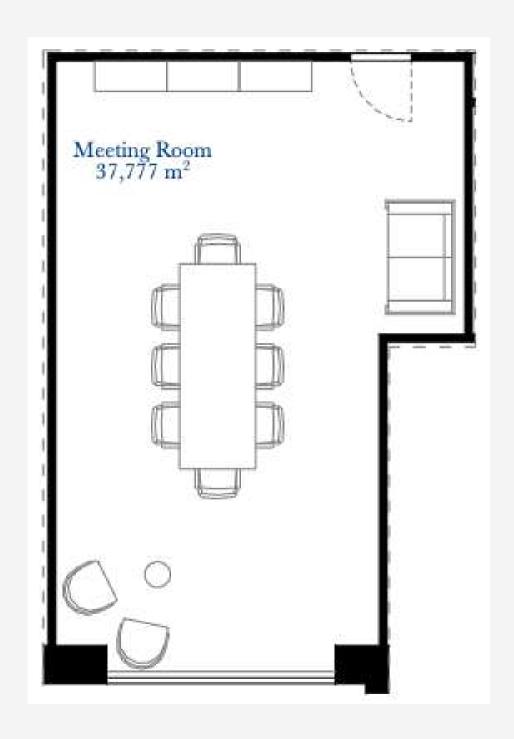

## **MEETING ROOM 1**

Max. Capacity: 8 pax

## **MEETING ROOM 2**

Max. Capacity: 8 pax