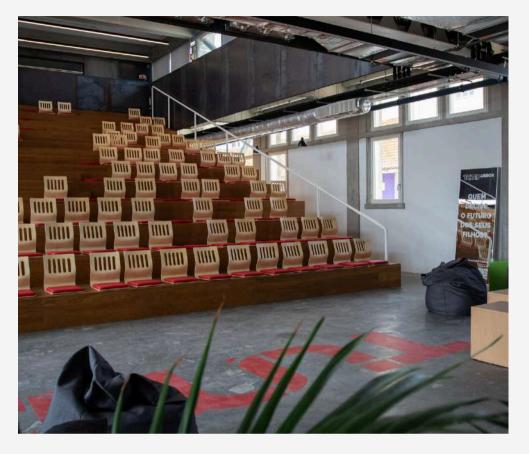

#### **AMPHITHEATER**

Our Amphitheater is an ideal space for **different talk formats**, designed to inspire **creativity and engagement**. It is equipped with an **85" large-screen TV** and a **complete sound system** with amplifier and microphone (wired).

## **AMPHITHEATER**

Max. Capacity: 120 pax