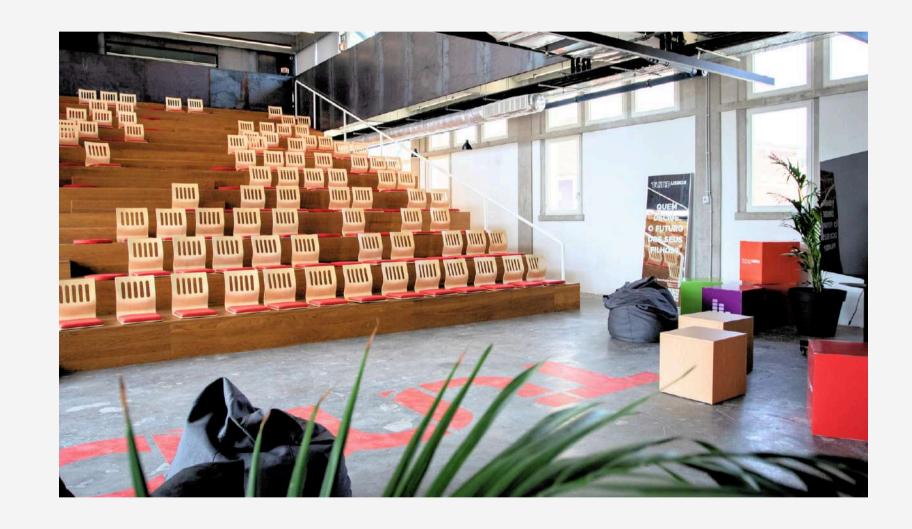

#### **AMPHITHEATER**

Our Amphitheater is an ideal space for **different talk formats**, designed to inspire **creativity and engagement**. It is equipped with an **85" large-screen TV** and a **complete sound system** with amplifier and microphone (wired).

## **AMPHITHEATER**

Max. Capacity: 120 pax