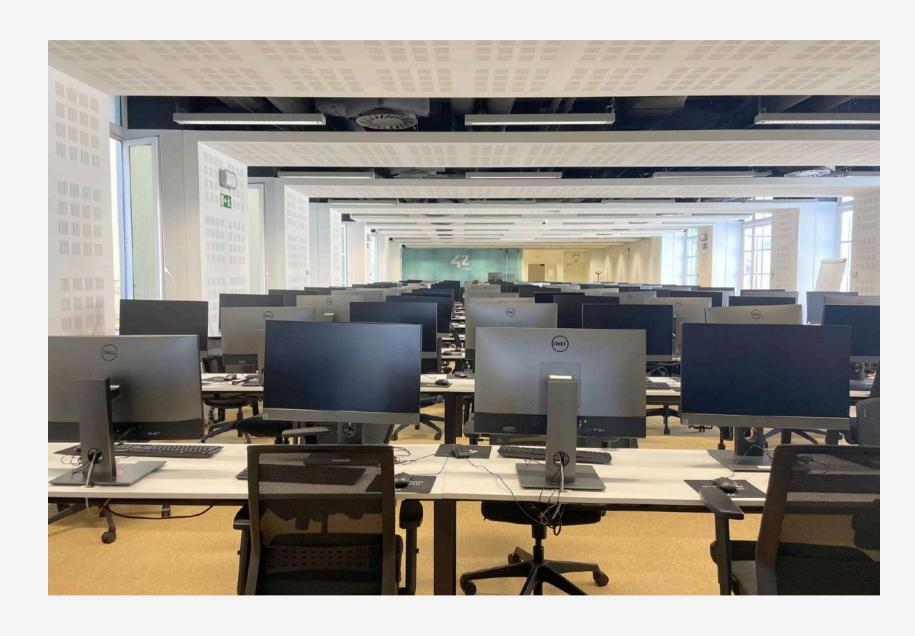

#### **CLUSTER 1 & CLUSTER 2**

Details upon request

A cutting-edge cluster equipped with over 100 27" iMacs, making it the perfect setup for a wide variety of events. The same applies to Cluster 2, which features Dell PCs. Contact us to explore the possibilities these spaces can offer.

# CLUSTERS 1 & 2

# Details upon request