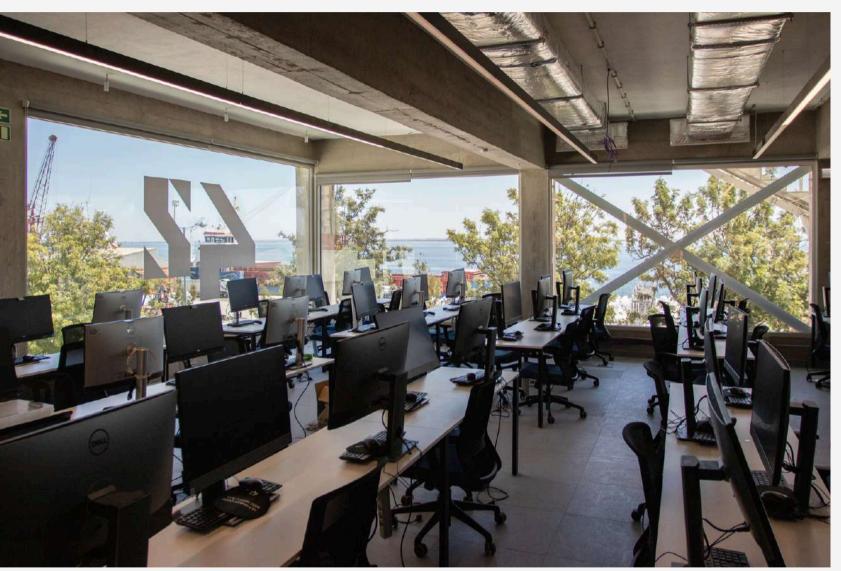

#### **CLUSTER 1 & CLUSTER 2**

Details upon request

A cutting-edge cluster equipped with over 100 27" iMacs, making it the perfect setup for a wide variety of events. The same applies to Cluster 2, which features Dell PCs. Contact us to explore the possibilities these spaces can offer.

#### **CLUSTER 1 & CLUSTER 2**

Details upon request

Cluster 1 and Cluster 2 are high-tech clusters equipped with over 100 Dell PCs, offering flexibility for a wide range of activities.

Contact us to explore all possibilities.