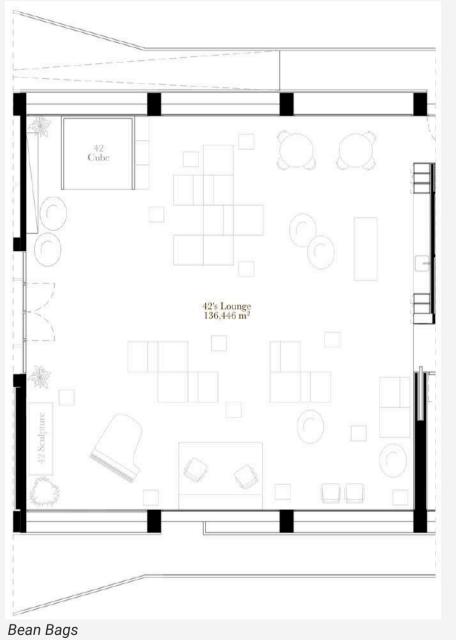

#### **LOUNGE**

A **versatile space**, the lounge is furnished with bean bags and can easily accommodate chairs and even tables **to suit different event formats**. It is equipped with a **3 x 2.5m LED wall**, a **sound system**, and a **grand piano**, adding a touch of elegance to the room.

# **LOUNGE**

Max. Capacity: 100 pax