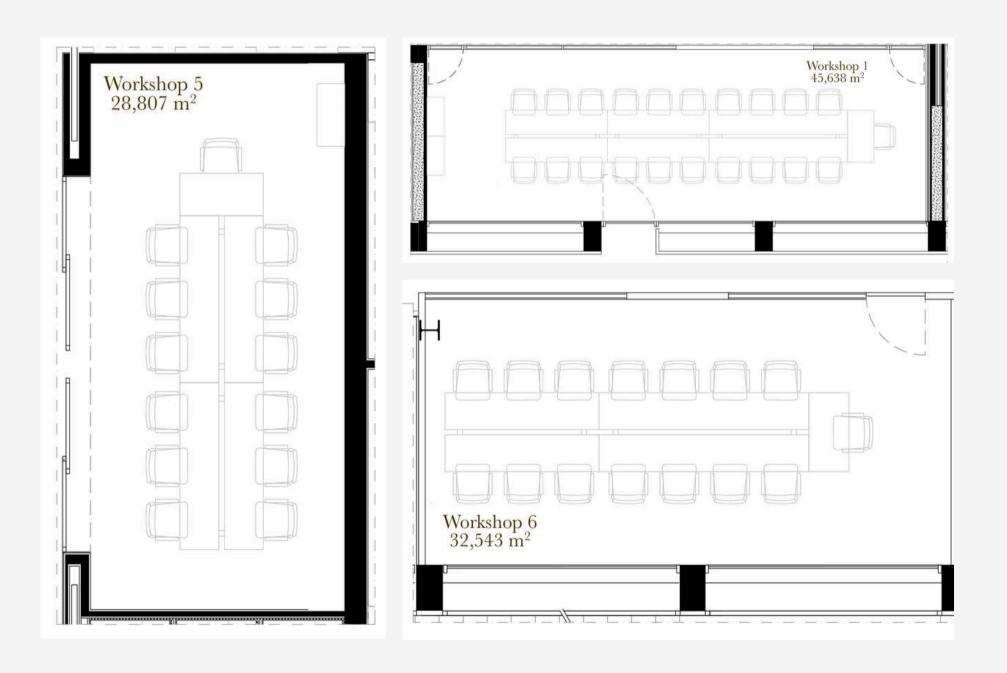

#### **WORKSHOP 1, 2, 4 & 5**

The Workshop rooms are equipped with the **latest iMacs**, **inspiring creativity and innovation** in every session.

#### **WORKSHOP 6**

It is ideal for **larger workshops or meetings**, equipped with a TV and electrical outlets, allowing all participants to connect their laptops.

# **WORKSHOP ROOMS**