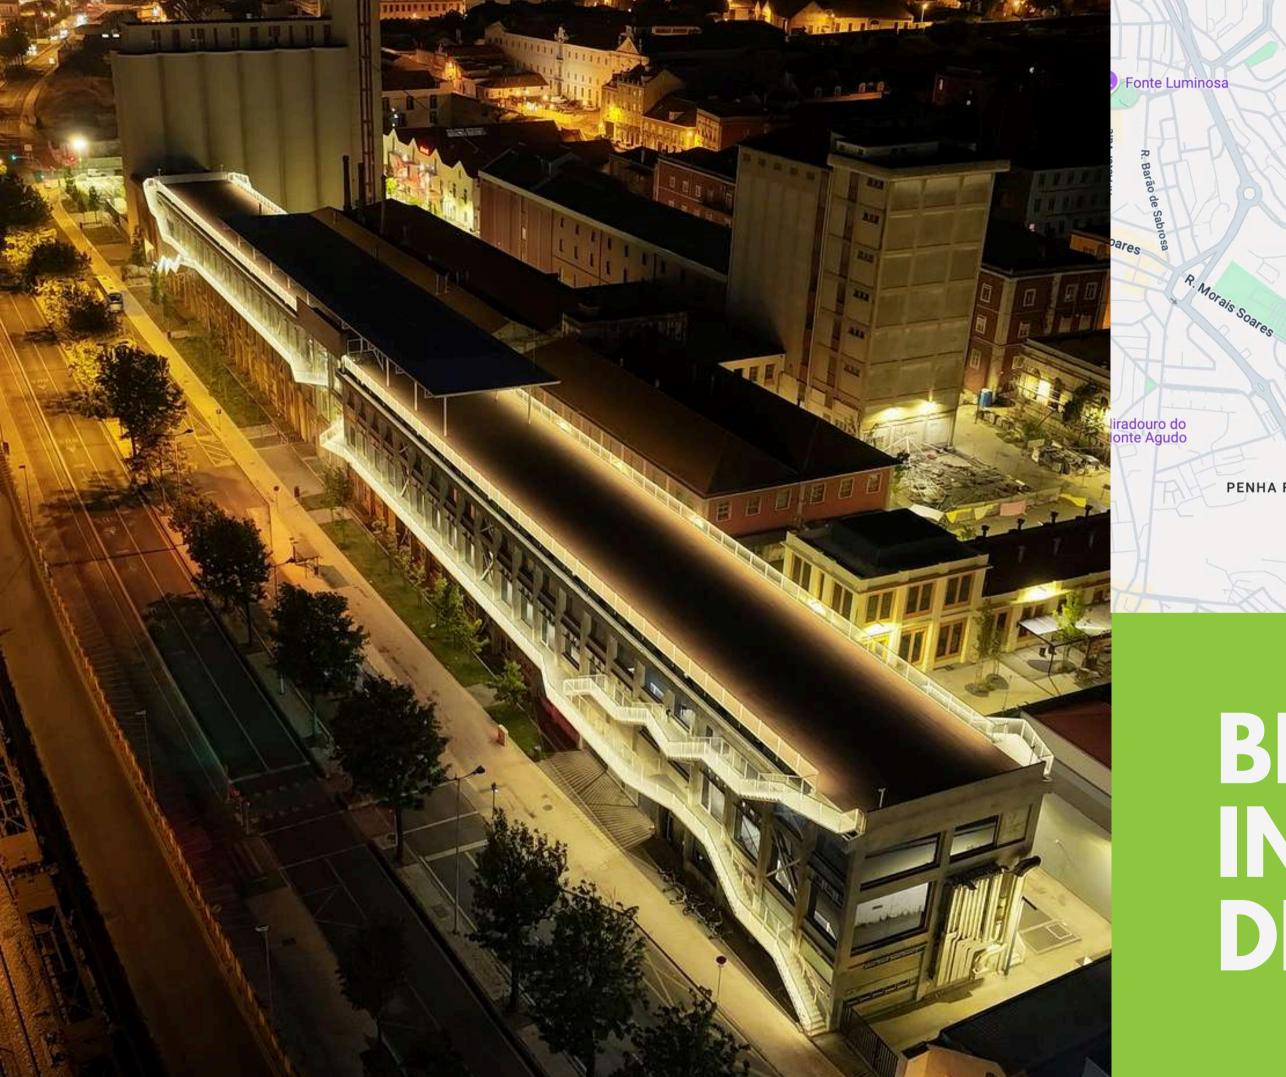

#### **LISBON – BEATO INNOVATION DISTRICT**

A vibrant, restored factory complex that merges innovation, technology, and culture. With stunning views of the Tagus River and the Beato area, this space fosters creativity and collaboration in the heart of Lisbon's rising tech scene.

# BEATO INNOVATION DISTRICT