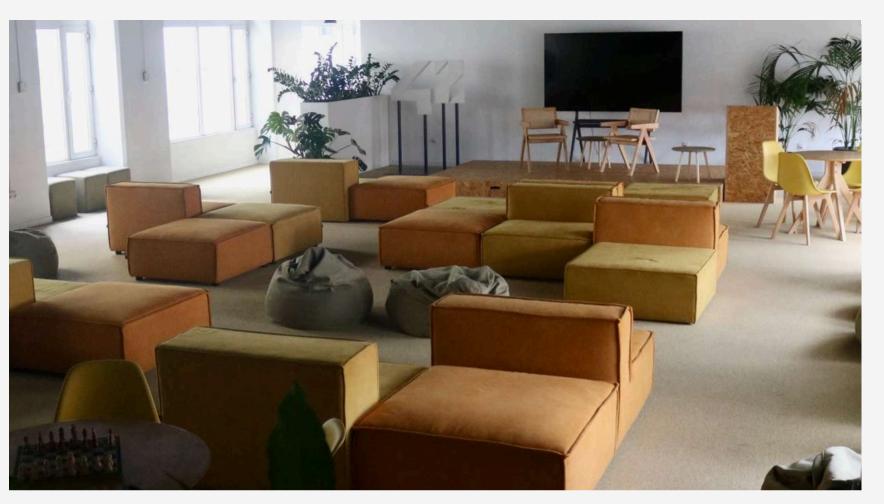

#### **LOUNGE**

A **versatile space**, the lounge is furnished with bean bags and can easily accommodate chairs and even tables **to suit different event formats**. It is equipped with a **3 x 2.5m LED wall**, a **sound system**, and a **grand piano**, adding a touch of elegance to the room.