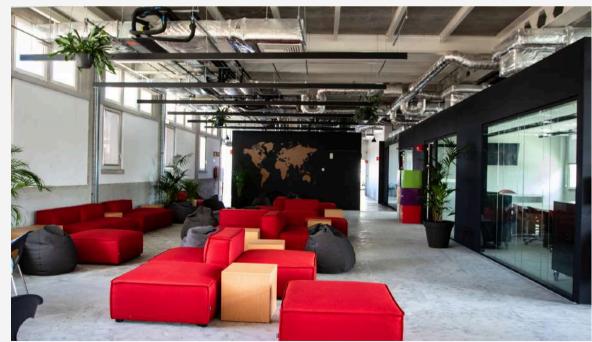

#### **LOUNGE**

A versatile space that can be used with its original setup, featuring bean bags and cubes, or rearranged with tables for more formal events. Includes an 85" large-screen TV and a complete sound system with amplifier and microphone (wired).

# **LOUNGE**

Max. Capacity: 100 pax

#### **LOUNGE**

A **versatile space**, the lounge is furnished with bean bags and can easily accommodate chairs and even tables **to suit different event formats**. It is equipped with a **3 x 2.5m LED wall**, a **sound system**, and a **grand piano**, adding a touch of elegance to the room.