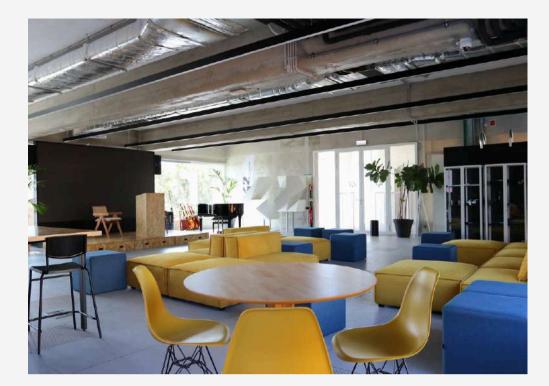

#### **LOUNGE**

A **versatile space**, the lounge is furnished with bean bags and can easily accommodate chairs and even tables **to suit different event formats**. It is equipped with a **3 x 2.5m LED wall**, a **sound system**, and a **grand piano**, adding a touch of elegance to the room.

# **LOUNGE**

Tables & chairs