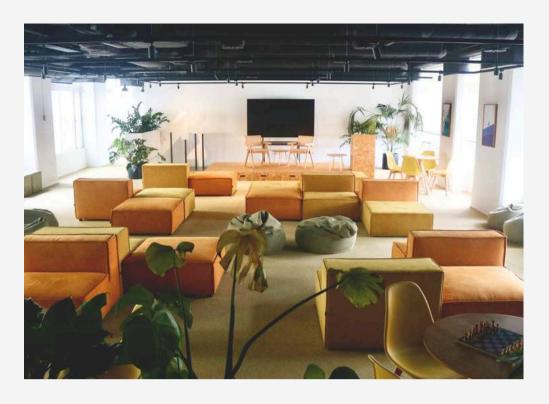

#### LOUNGE

Located on the 3rd floor, the Lounge offers a cozy and versatile space that adapts to your event's needs. The inviting bean bags create a welcoming atmosphere. The layout can easily be transformed with chairs and tables to suit more formal gatherings. Features an 85" large-screen TV and a comprehensive sound system with an amplifier and wired microphone.

# **LOUNGE**