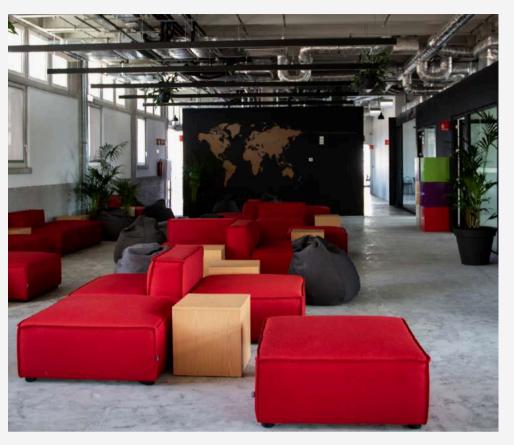

#### **LOUNGE**

A versatile space that can be used with its original setup, featuring bean bags and cubes, or rearranged with tables for more formal events. Includes an 85" large-screen TV and a complete sound system with amplifier and microphone (wired).

# **LOUNGE**

Max. Capacity: 100 pax